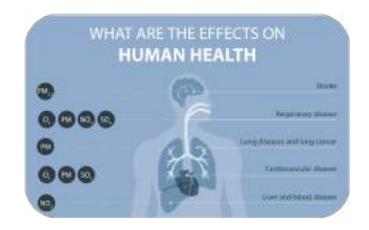

## Cyclists are exposed to air-pollution

High resolution air-pollution data: Flanders