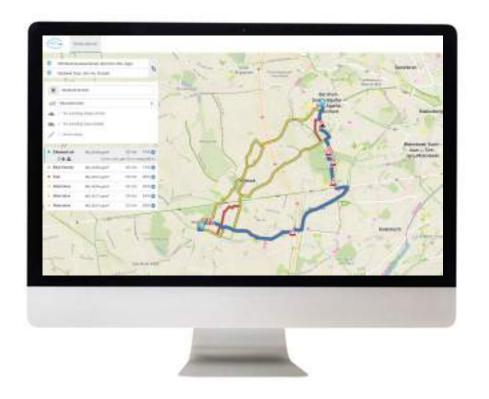

## Multi-criteria Bicycle Routing Engine

## Multi-criteria Bicycle Routing Engine

- Personalized
- **(1)** Time-Dependent
- Multi-Purpose Routes
- **†** Community-enrinched