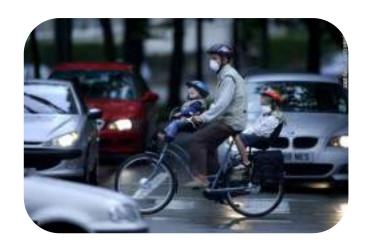

## Cyclists are exposed to air-pollution

High resolution air-pollution data: Flanders