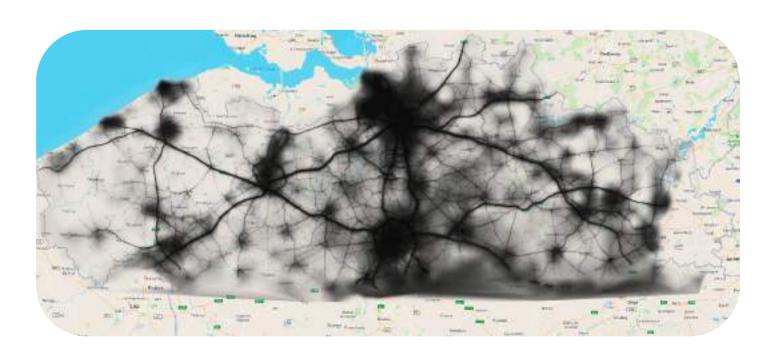

## Cyclists are exposed to air-pollution

High resolution air-pollution data: Flanders