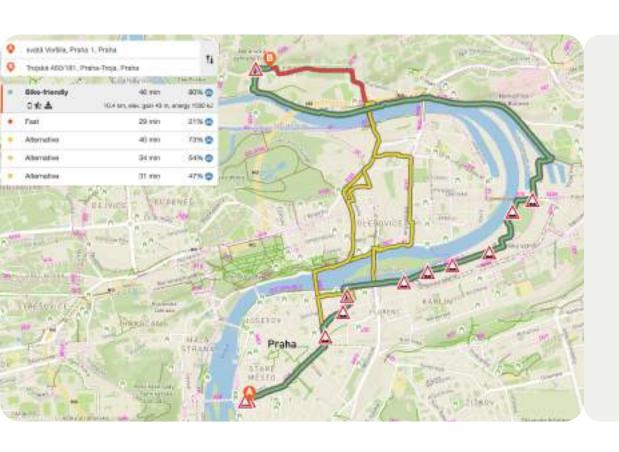

## Multi-criteria Bicycle Routing Engine

- Personalized
- **(1)** Time-Dependent
- Multi-Purpose Routes
- **†** Community-enrinched

#### **Route Network Model**

Routing

Multi-criteria Bicycle
Routing Engine

**Travel Time** 

Popularity

**Cycling Comfort** 

Safety