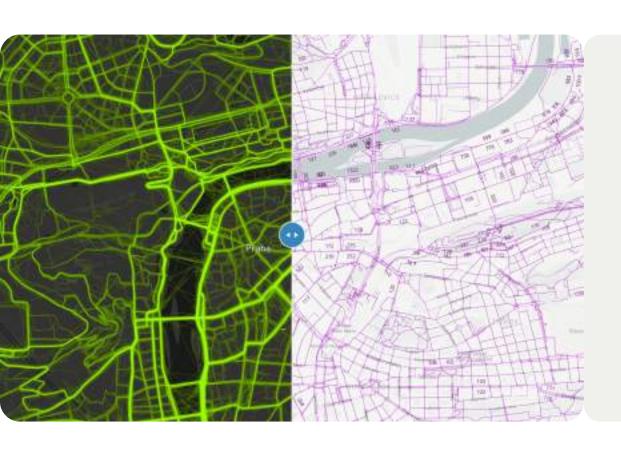

## **Continuously learning from GPS** tracks

Learns where cyclists really riding

Correct map data