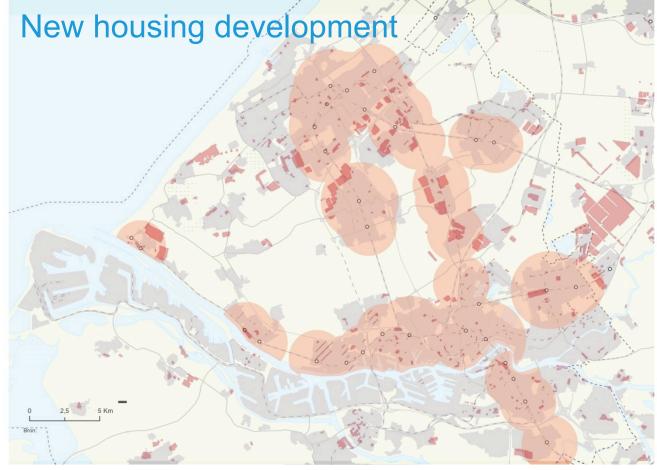

#### Catchment area TOD vs HOD

- 500 700 meter
- < 10 minutes walking</li>
- Catchment area 79 ha.

- 2 3 kilometer
- < 10 minutes cycling
- Catchment area 1256 ha.

HOD

#### Reach of TOD concept vs. HOD concept in MRDH