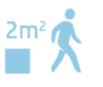

## Happiness

Felicidade

Felicidad

Hybrid

Híbrido

Híbrido

Car 50 kmh, 1 occupant

Car parked

Tram 50 occupants

Pedestrian walking

Pedestrian standing still

Cyclist 15 kmh

2m<sup>2</sup>

Bicycle parked