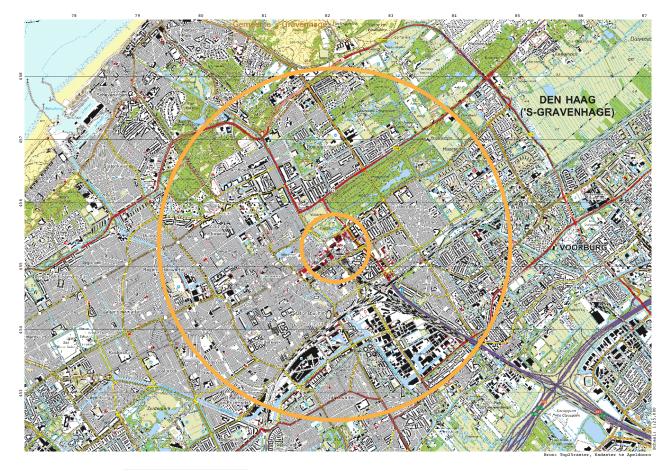

#### Catchment area TOD vs HOD

- 500 700 meter
- < 10 minutes walking</li>
- Catchment area 79 ha.

- 2 3 kilometer
- < 10 minutes cycling
- Catchment area 1256 ha.

HOD

#### Reach of TOD concept vs. HOD concept in MRDH