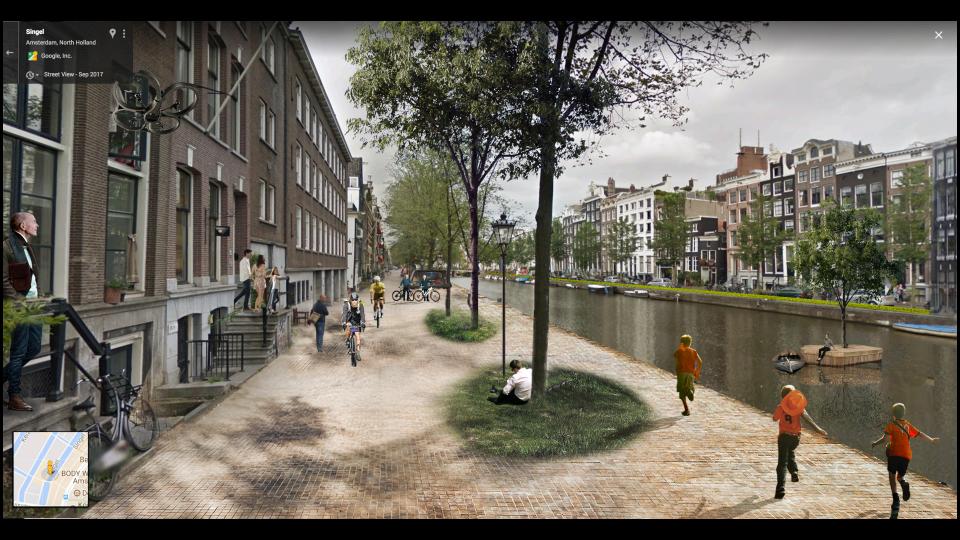

## Happiness

Felicidade

Felicidad

Hybrid

Híbrido

Híbrido

Car 50 kmh, 1 occupant

Car parked

Tram 50 occupants

Pedestrian walking

Pedestrian standing still

Cyclist 15 kmh

2m<sup>2</sup>

Bicycle parked