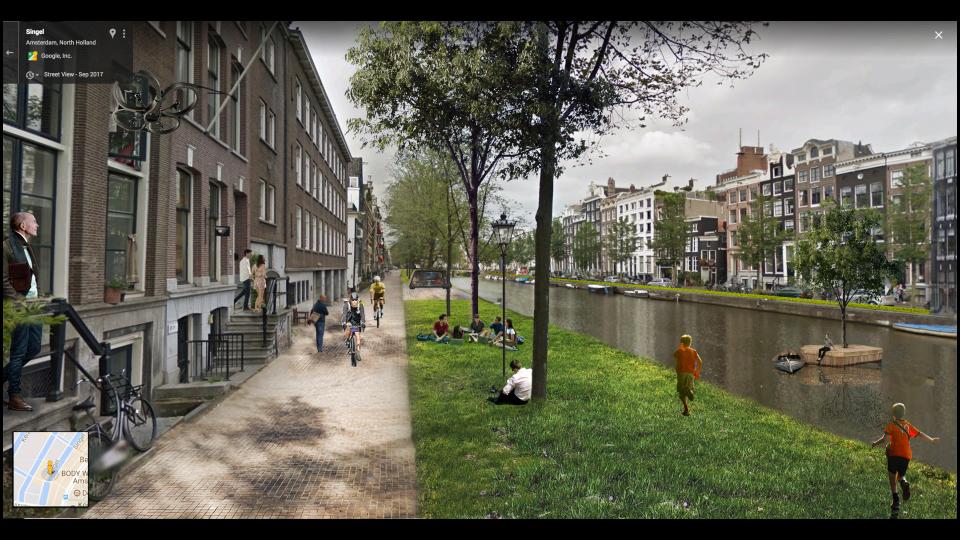

## Happiness

Felicidade

Felicidad

Hybrid

Híbrido

Híbrido

Car 50 kmh, 1 occupant

Car parked

Tram 50 occupants

Pedestrian walking

Pedestrian standing still

Cyclist 15 kmh

2m<sup>2</sup>

Bicycle parked