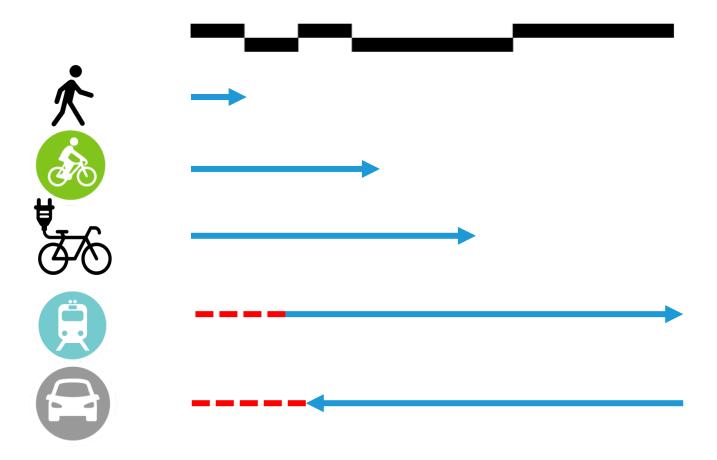

#### Catchment area TOD vs HOD

- 500 700 meter
- < 10 minutes walking</li>
- Catchment area 79 ha.

- 2 3 kilometer
- < 10 minutes cycling
- Catchment area 1256 ha.

HOD

## Hybrid bike-trainOrientedDevelopment

**Network Bicycle** 