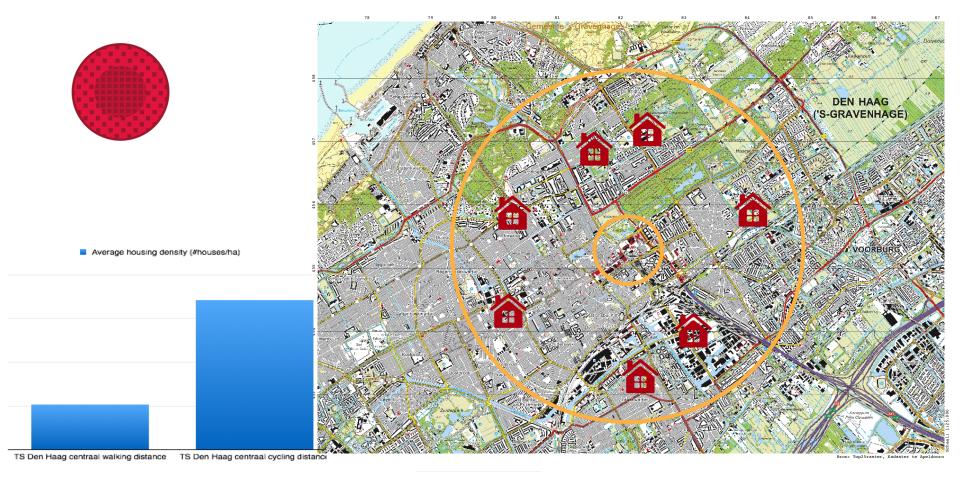

#### Catchment area TOD vs HOD

- 500 700 meter
- < 10 minutes walking</li>
- Catchment area 79 ha.

- 2 3 kilometer
- < 10 minutes cycling
- Catchment area 1256 ha.

HOD