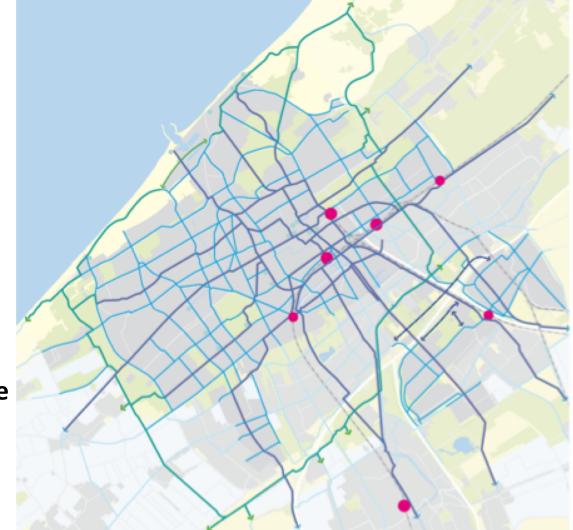

#### Catchment area TOD vs HOD

- 500 700 meter
- < 10 minutes walking</li>
- Catchment area 79 ha.

- 2 3 kilometer
- < 10 minutes cycling
- Catchment area 1256 ha.

HOD

#### Reach of TOD concept vs. HOD concept in MRDH