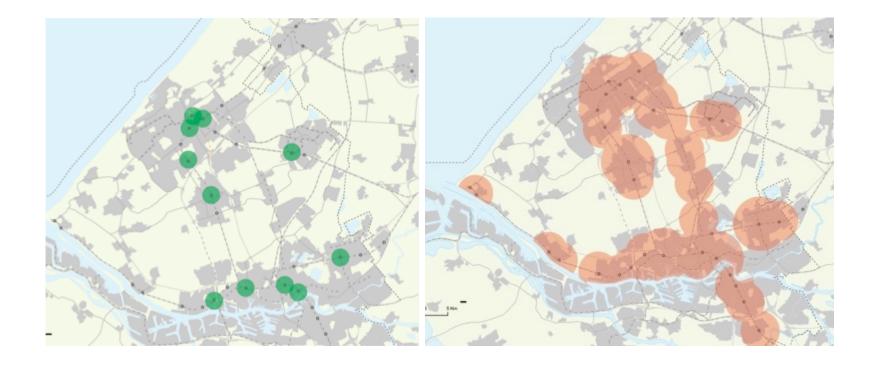

#### Catchment area TOD vs HOD

- 500 700 meter
- < 10 minutes walking</li>
- Catchment area 79 ha.

- 2 3 kilometer
- < 10 minutes cycling
- Catchment area 1256 ha.

HOD

#### Reach of TOD concept vs. HOD concept in MRDH