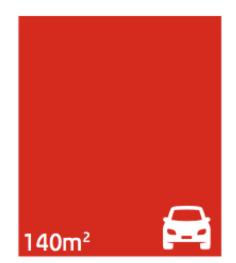

## Happiness

Felicidade

Felicidad

Hybrid

Híbrido

Híbrido

Car 50 kmh, 1 occupant

Car parked

Tram 50 occupants

Pedestrian walking

Pedestrian standing still

Cyclist 15 kmh

2m<sup>2</sup>

Bicycle parked