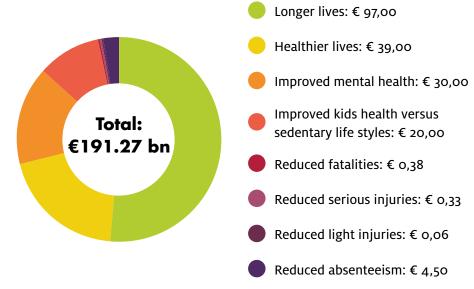

#### **HOD - THE DUTCH STYLE TOD?**

Erik Tetteroo MCD



ppm management consultants

# What is HOD? H.... Oriented Development:

- a. Health
- b. Happiness
- c. Hybrid

# What is HOD? H.... Oriented Development

a. Health - saúde - salud
 b. Happiness - felicidade - felicidad
 c. Hybrid - híbrido - híbrido

# The urban planning concept of HOD

Health

Saúde

Salud



#### HEALTH BENEFITS OF CYCLING (BILLION EUROS)





## Happiness

Felicidade

Felicidad





Hybrid

Híbrido

Híbrido









Car 50 kmh, 1 occupant



Car parked



Tram 50 occupants



Pedestrian walking



Pedestrian standing still





Cyclist 15 kmh

2m<sup>2</sup>



Bicycle parked





#### Hybrid bike-train system





48% of train travellers in NL arrive by bike

#### Hybrid bike-car system





#### Catchment area TOD vs HOD



- 500 700 meter
- < 10 minutes walking</li>
- Catchment area 79 ha.

- 2 3 kilometer
- < 10 minutes cycling
- Catchment area 1256 ha.





HOD

## Hybrid bike-trainOrientedDevelopment









**Network Bicycle** 

#### Reach of TOD concept vs. HOD concept in MRDH





















#### H<sup>3</sup>OD:

Health +
Happiness +
Hybrid Oriented Development



### Obrigado – Gracias - Thanks!

**Erik Tet