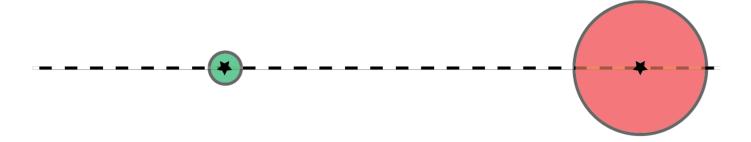

#### Catchment area TOD vs HOD

- 500 700 meter
- < 10 minutes walking</li>
- Catchment area 79 ha.

- 2 3 kilometer
- < 10 minutes cycling
- Catchment area 1256 ha.

HOD