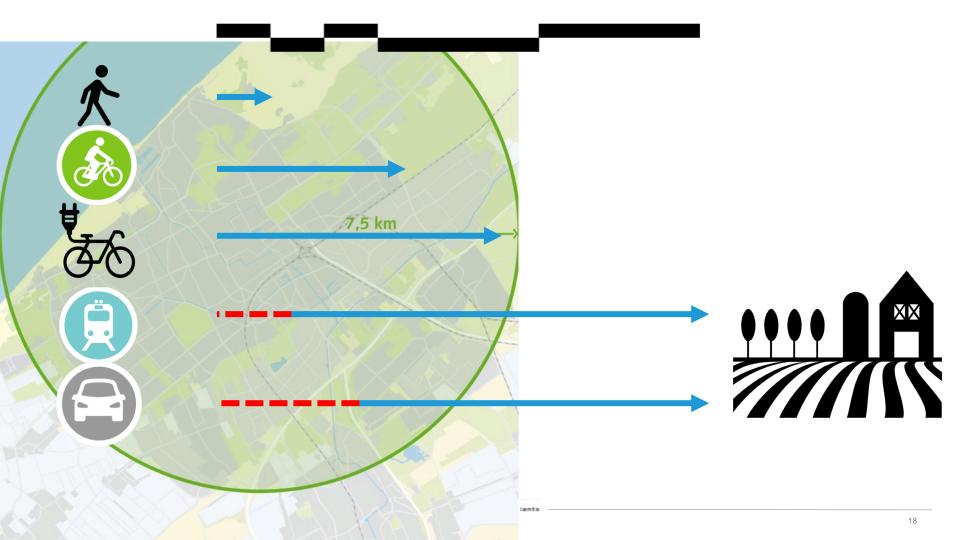

#### Catchment area TOD vs HOD

- 500 700 meter
- < 10 minutes walking</li>
- Catchment area 79 ha.

- 2 3 kilometer
- < 10 minutes cycling
- Catchment area 1256 ha.

HOD

#### Reach of TOD concept vs. HOD concept in MRDH