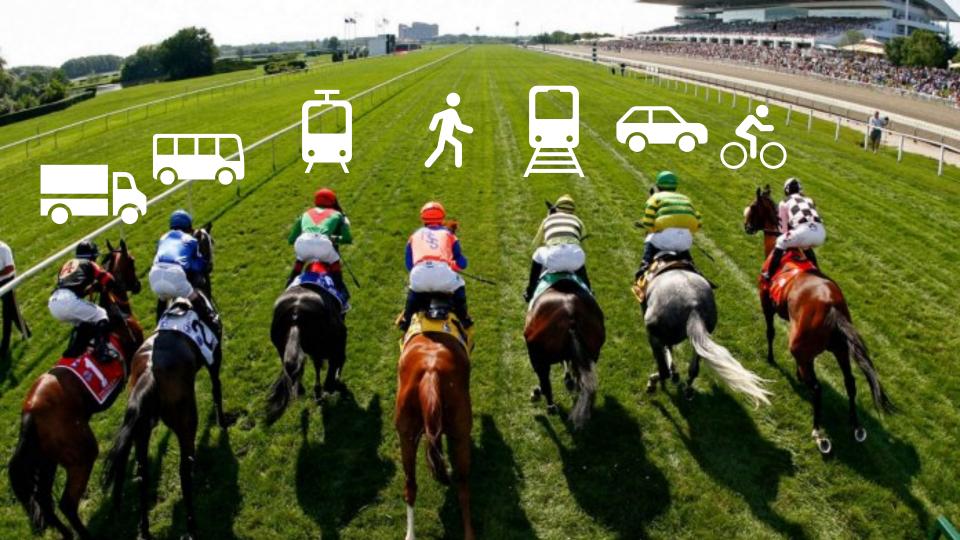

## Happiness

Felicidade

Felicidad

Hybrid

Híbrido

Híbrido

Car 50 kmh, 1 occupant

Car parked

Tram 50 occupants

Pedestrian walking

Pedestrian standing still

Cyclist 15 kmh

2m<sup>2</sup>

Bicycle parked