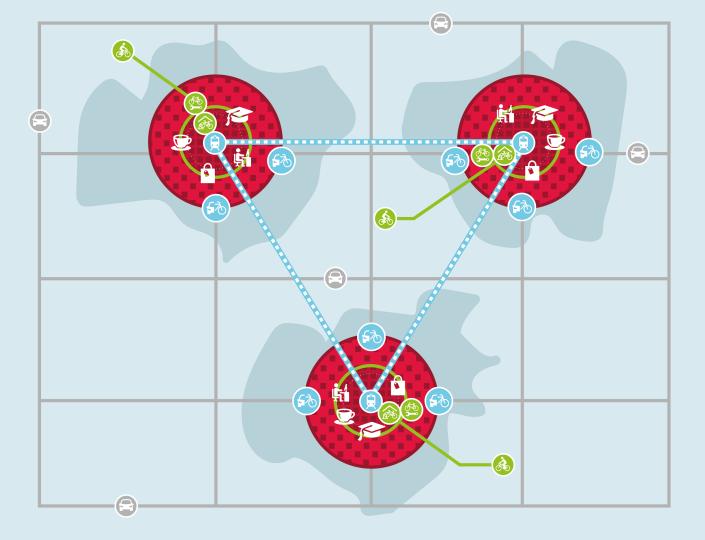

#### Catchment area TOD vs HOD

- 500 700 meter
- < 10 minutes walking</li>
- Catchment area 79 ha.

- 2 3 kilometer
- < 10 minutes cycling
- Catchment area 1256 ha.

HOD

## Hybrid bike-trainOrientedDevelopment

**Network Bicycle** 

#### Reach of TOD concept vs. HOD concept in MRDH