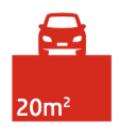

## Happiness

Felicidade

Felicidad

Hybrid

Híbrido

Híbrido

Car 50 kmh, 1 occupant

Car parked

Tram 50 occupants

Pedestrian walking

Pedestrian standing still

Cyclist 15 kmh

2m<sup>2</sup>

Bicycle parked