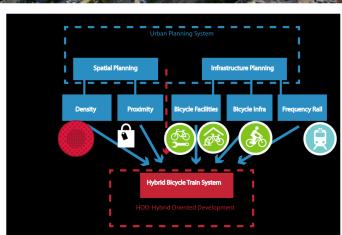

Development

a. Health - saúde - salud
 b. Happiness - felicidade - felicidad
 c. Hybrid - híbrido - híbrido

# The urban planning concept of HOD

Health

Saúde

Salud



#### HEALTH BENEFITS OF CYCLING (BILLION EUROS)





## Happiness

Felicidade

Felicidad





Hybrid

Híbrido

Híbrido









Car 50 kmh, 1 occupant



Car parked



Tram 50 occupants



Pedestrian walking



Pedestrian standing still





Cyclist 15 kmh

2m<sup>2</sup>



Bicycle parked





#### Hybrid bike-train system





48% of train travellers in NL arrive by bike

#### Hybrid bike-car system





#### Catchment area TOD vs HOD



- 500 700 meter
- < 10 minutes walking</li>
- Catchment area 79 ha.

- 2 3 kilometer
- < 10 minutes cycling
- Catchment area 1256 ha.





HOD

## Hybrid bike-trainOrientedDevelopment









**Network Bicycle** 

#### Reach of TOD concept vs. HOD concept in MRDH





















#### H<sup>3</sup>OD:

Health +
Happiness +
Hybrid Oriented Development



### Obrigado – Gracias - Thanks!

**Erik Tetteroo** 

tetteroo@appm.nl erik.tetteroo@minienm.nl @eriktetteroo