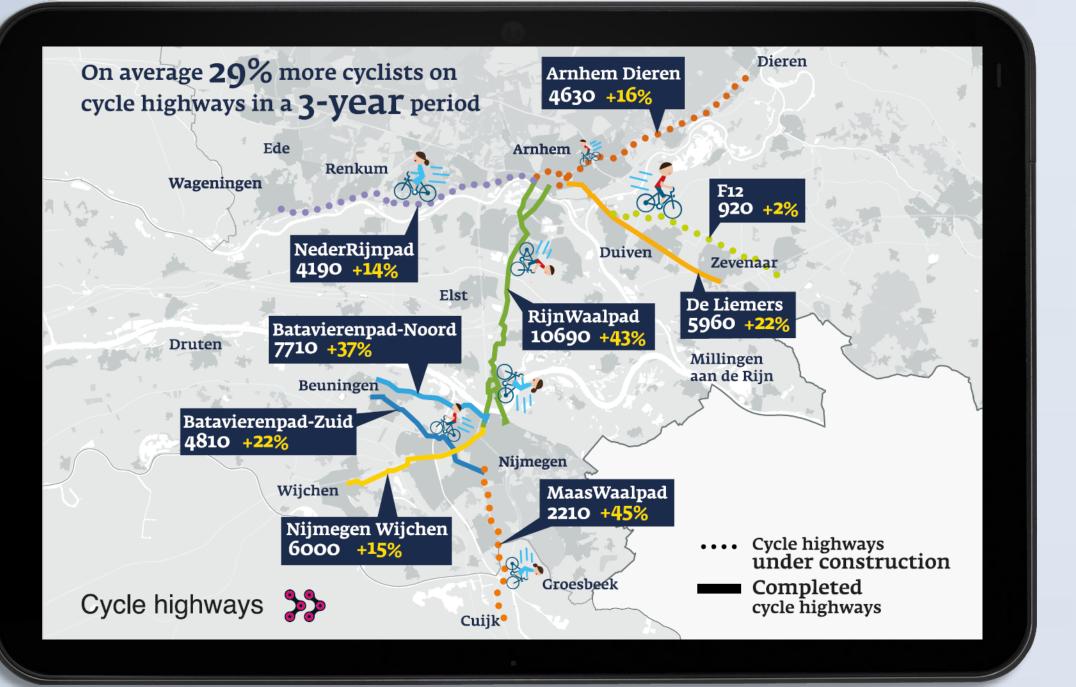

And that is what we would like to share and discuss this with you!













provincie
 Gelderland







provincie
Gelderland



















provincie
Gelderland











provincie
Gelderland





















| Name                           | Place      | Count  | Tracks 🔻 | Percentage - |
|--------------------------------|------------|--------|----------|--------------|
| John Frostbrug west            | Arnhem     | 4.778  | 401      | 8%           |
| Fietspad Nijmeegseweg zuidoost | Arnhem     | 2.628  | 389      | 15%          |
| Huissensedijk                  | Arnhem     | 2.617  | 400      | 15%          |
| Fietspad Kruisstraat           | Arnhem     | 1.465  | 470      | 32%          |
| Fietspad RijnWaalpad           | Overbetuwe | e 588  | 356      | 61%          |
| Sillestraat gemengde weg       | Overbetuwe | e 373  | 343      | 92%