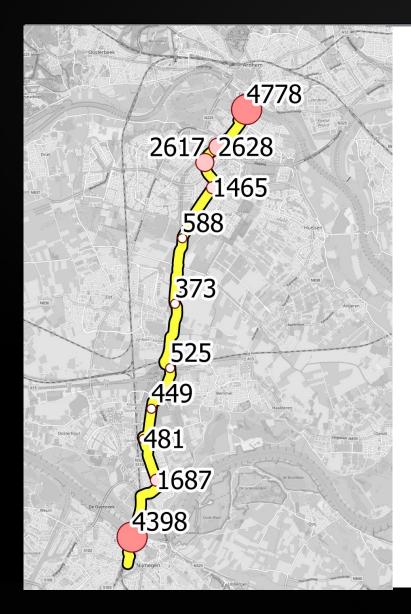

And that is what we would like to share and discuss this with you!

provincie
 Gelderland

provincie
Gelderland

provincie
Gelderland

provincie
Gelderland

| Name                           | Place      | Count  | Tracks 🔻 | Percentage - |
|--------------------------------|------------|--------|----------|--------------|
| John Frostbrug west            | Arnhem     | 4.778  | 401      | 8%           |
| Fietspad Nijmeegseweg zuidoost | Arnhem     | 2.628  | 389      | 15%          |
| Huissensedijk                  | Arnhem     | 2.617  | 400      | 15%          |
| Fietspad Kruisstraat           | Arnhem     | 1.465  | 470      | 32%          |
| Fietspad RijnWaalpad           | Overbetuwe | e 588  | 356      | 61%          |
| Sillestraat gemengde weg       | Overbetuwe | e 373  | 343      | 92%          |
| Fietstunnel A15 (RijnWaalpad)  | Lingewaard | 525    | 366      | 70%          |
| Zwarteweg gemengde weg (noord) | Nijmegen   | 449    | 355      | 79%          |
| Zwarteweg zuid (Notenlaantje)  | Nijmegen   | 481    | 353      | 73%          |
| Visveldsestraat gemengde weg   | Nijmegen   | 1.687  | 534      | 32%          |
| Snelbinder                     | Nijmegen   | 4.398  | 1.332    | 30%          |
| Total                          |            | 19.989 | 5.299    | 27%          |

| Name                           | Place -    | Coun   | Trip Length | Cycling km - |
|--------------------------------|------------|--------|-------------|--------------|
| John Frostbrug west            | Arnhem     | 4.778  | 5,3         | 25.323       |
| Fietspad Nijmeegseweg zuidoost | Arnhem     | 2.628  | 7,5         | 19.710       |
| Huissensedijk                  | Arnhem     | 2.617  | 9,2         | 24.076       |
| Fietspad Kruisstraat           | Arnhem     | 1.465  | 8,4         | 12.306       |
| Fietspad RijnWaalpad           | Overbetuwe | 588    | 10,5        | 6.174        |
| Sillestraat gemengde weg       | Overbetuwe | 373    | 10,9        | 4.066        |
| Fietstunnel A15 (RijnWaalpad)  | Lingewaard | 525    | 10,8        | 5.670        |
| Zwarteweg gemengde weg (noord) | Nijmegen   | 449    | 9,9         | 4.445        |
| Zwarteweg zuid (Notenlaantje)  | Nijmegen   | 481    | 9,6         | 4.618        |
| Visveldsestraat gemengde weg   | Nijmegen   | 1.687  | 6,4         | 10.797       |
| Snelbinder                     | Nijmegen   | 4.398  | 5,1         | 22.430       |
| Total                          |            | 19.989 | 8,5         | 170.088      |