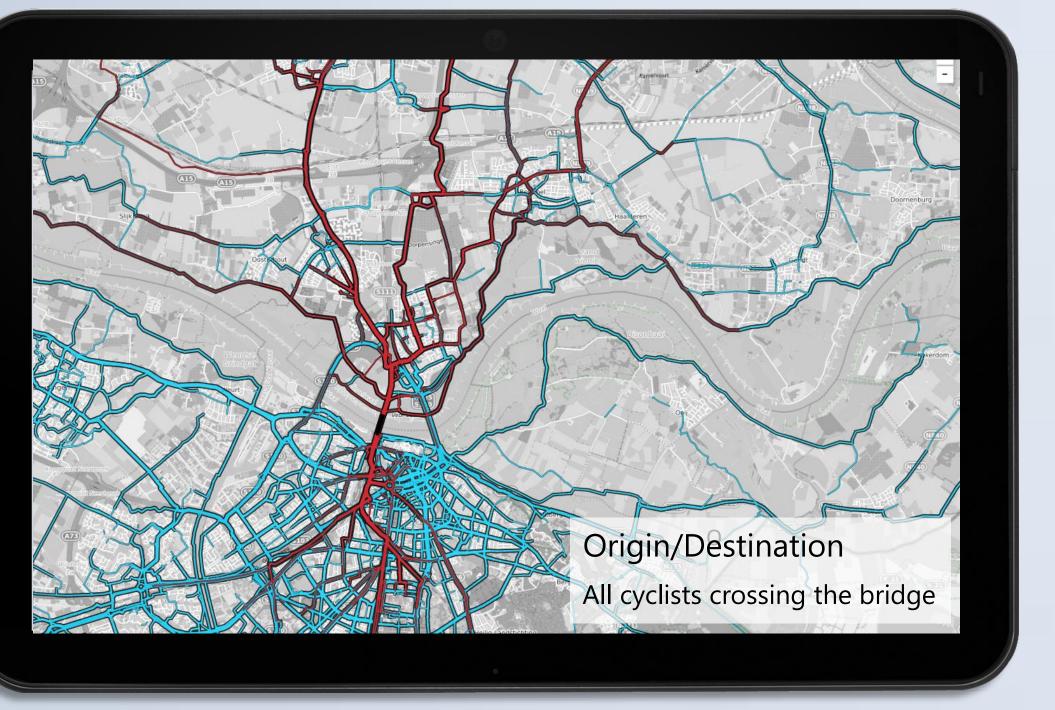

Sum of tracks: 5299

Unique tracks at count locations: 2573 (average cyclist is counted 2,06 times)

Correction: <u>68.000 km</u> each day

Total unique tracks on cycle highway: 4133 (only 62% of all users touches at least one count location)