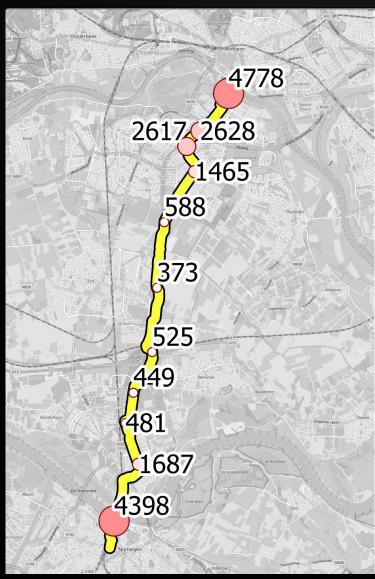

And that is what we would like to share and discuss this with you!

provincie
 Gelderland

provincie
Gelderland

provincie
Gelderland

provincie
Gelderland

| Name                           | Place      | Count  | Tracks 🔻 | Percentage - |
|--------------------------------|------------|--------|----------|--------------|
| John Frostbrug west            | Arnhem     | 4.778  | 401      | 8%           |
| Fietspad Nijmeegseweg zuidoost | Arnhem     | 2.628  | 389      | 15%          |
| Huissensedijk                  | Arnhem     | 2.617  | 400      | 15%          |
| Fietspad Kruisstraat           | Arnhem     | 1.465  | 470      | 32%          |
| Fietspad RijnWaalpad           | Overbetuwe | e 588  | 356      | 61%          |
| Sillestraat gemengde weg       | Overbetuwe | e 373  | 343      | 92%          |
| Fietstunnel A15 (RijnWaalpad)  | Lingewaard | 525    | 366      | 70%          |
| Zwarteweg gemengde weg (noord) | Nijmegen   | 449    | 355      | 79%          |
| Zwarteweg zuid (Notenlaantje)  | Nijmegen   | 481    | 353      | 73%          |
| Visveldsestraat gemengde weg   | Nijmegen   | 1.687  | 534      | 32%          |
| Snelbinder                     | Nijmegen   | 4.398  | 1.332    | 30%          |
| Total                          |            | 19.989 | 5.299    | 27%          |

| Name                           | Place -    | Coun   | Trip Length | Cycling km - |
|--------------------------------|------------|--------|-------------|--------------|
| John Frostbrug west            | Arnhem     | 4.778  | 5,3         | 25.323       |
| Fietspad Nijmeegseweg zuidoost | Arnhem     | 2.628  | 7,5         | 19.710       |
| Huissensedijk                  | Arnhem     | 2.617  | 9,2         | 24.076       |
| Fietspad Kruisstraat           | Arnhem     | 1.465  | 8,4         | 12.306       |
| Fietspad RijnWaalpad           | Overbetuwe | 588    | 10,5        | 6.174        |
| Sillestraat gemengde weg       | Overbetuwe | 373    | 10,9        | 4.066        |
| Fietstunnel A15 (RijnWaalpad)  | Lingewaard | 525    | 10,8        | 5.670        |
| Zwarteweg gemengde weg (noord) | Nijmegen   | 449    | 9,9         | 4.445        |
| Zwarteweg zuid (Notenlaantje)  | Nijmegen   | 481    | 9,6         | 4.618        |
| Visveldsestraat gemengde weg   | Nijmegen   | 1.687  | 6,4         | 10.797       |
| Snelbinder                     | Nijmegen   | 4.398  | 5,1         | 22.430       |
| Total                          |            | 19.989 | 8,5         | 170.088      |