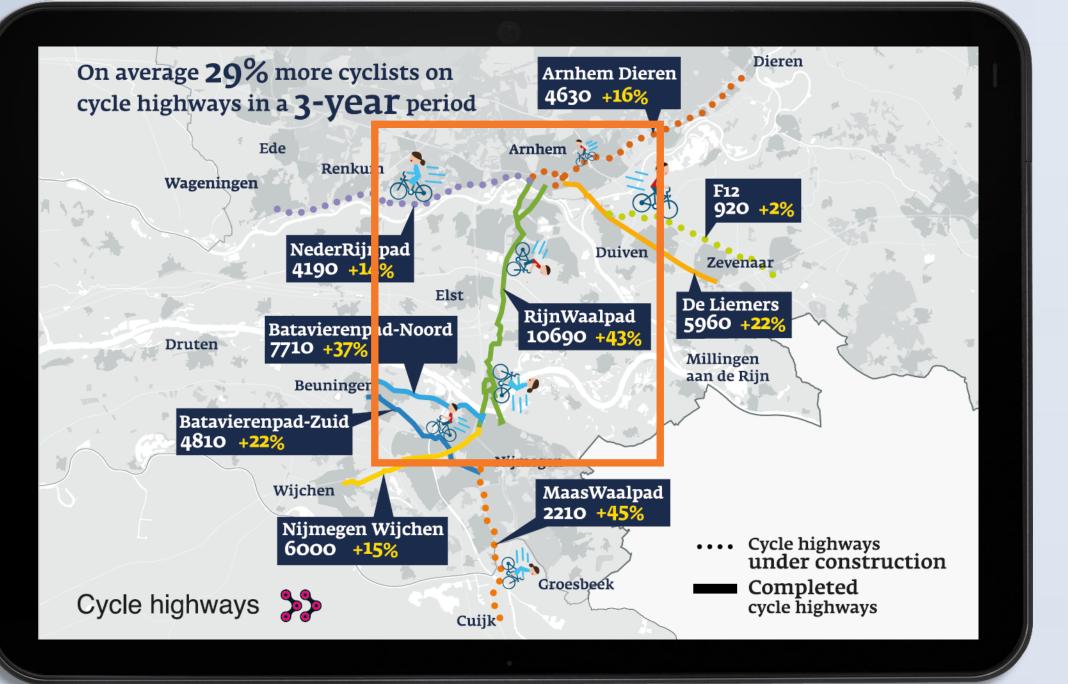

And that is what we would like to share and discuss this with you!













provincie
 Gelderland







provincie
Gelderland



















provincie
Gelderland











provincie
Gelderland





















| Name                           | Place      | Count  | Tracks 🔻 | Percentage - |
|--------------------------------|------------|--------|----------|--------------|
| John Frostbrug west            | Arnhem     | 4.778  | 401      | 8%           |
| Fietspad Nijmeegseweg zuidoost | Arnhem     | 2.628  | 389      | 15%          |
| Huissensedijk                  | Arnhem     | 2.617  | 400      | 15%          |
| Fietspad Kruisstraat           | Arnhem     | 1.465  | 470      | 32%          |
| Fietspad RijnWaalpad           | Overbetuwe | e 588  | 356      | 61%          |
| Sillestraat gemengde weg       | Overbetuwe | e 373  | 343      | 92%          |
| Fietstunnel A15 (RijnWaalpad)  | Lingewaard |