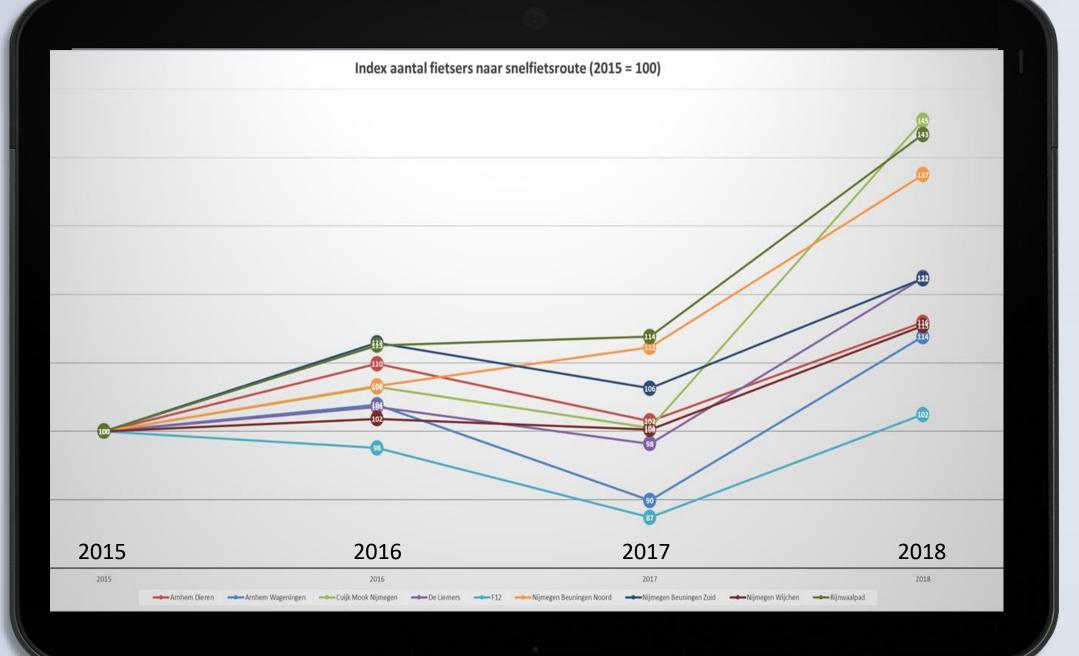

And that is what we would like to share and discuss this with you!













provincie
 Gelderland







provincie
Gelderland



















provincie
Gelderland











provincie
Gelderland





















| Name                           | Place      | Count  | Tracks 🔻 | Percentage - |
|--------------------------------|------------|--------|----------|--------------|
| John Frostbrug west            | Arnhem     | 4.778  | 401      | 8%           |
| Fietspad Nijmeegseweg zuidoost | Arnhem     | 2.628  | 389      | 15%          |
| Huissensedijk                  | Arnhem     | 2.617  | 400      | 15%          |
| Fietspad Kruisstraat           | Arnhem     | 1.465  | 470      | 32%          |
| Fietspad RijnWaalpad           | Overbetuwe | e 588  | 356      | 61%          |
| Sillestraat gemengde weg       | Overbetuwe | e 373  | 343      | 92%          |
| Fietstunnel A15 (RijnWaalpad)  | Lingewaar