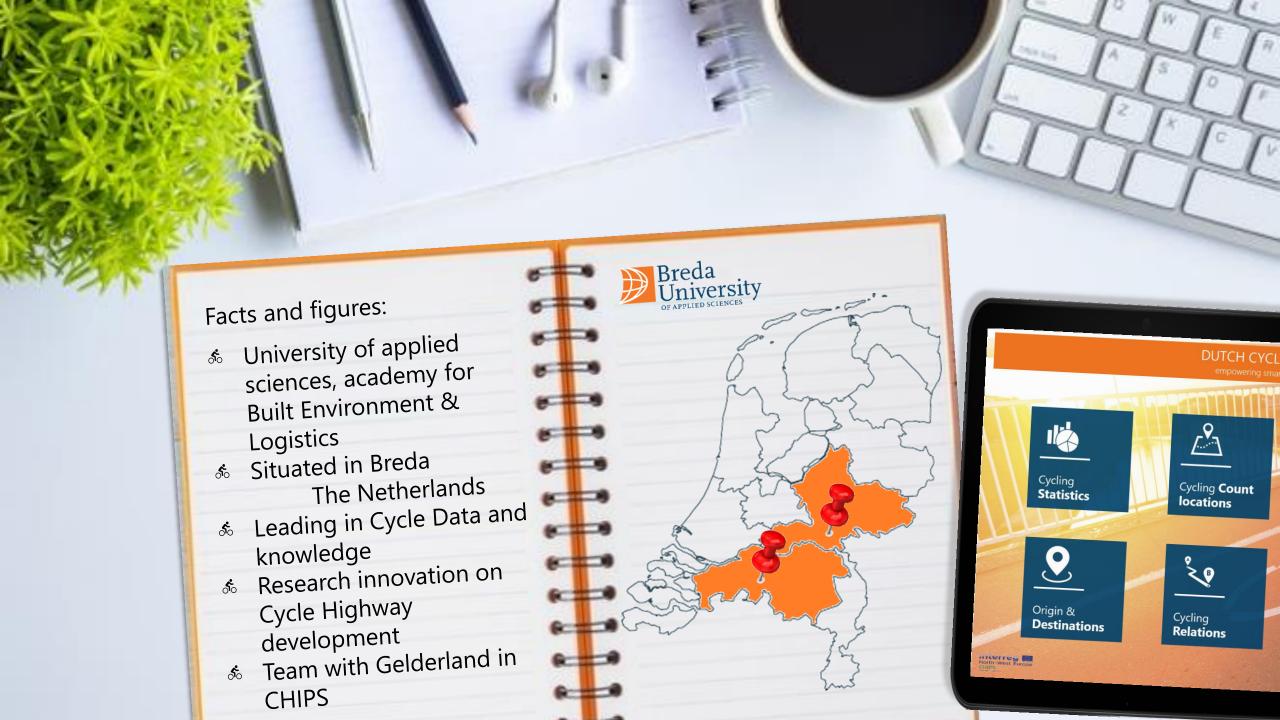

And that is what we would like to share and discuss this with you!













provincie
 Gelderland







provincie
Gelderland



















provincie
Gelderland











provincie
Gelderland





















| Name                           | Place      | Count  | Tracks 🔻 | Percentage - |
|--------------------------------|------------|--------|----------|--------------|
| John Frostbrug west            | Arnhem     | 4.778  | 401      | 8%           |
| Fietspad Nijmeegseweg zuidoost | Arnhem     | 2.628  | 389      | 15%          |
| Huissensedijk                  | Arnhem     | 2.617  | 400      | 15%          |
| Fietspad Kruisstraat           | Arnhem     | 1.465  | 470      | 32%          |
| Fietspad RijnWaalpad           | Overbetuwe | e 588  | 356      | 61%          |
| Sillestraat gemengde weg       | Overbetuwe | e 373  | 343      | 92%          |
| Fietstunnel A15 (RijnWaalpad)  | Lingewaard | 525