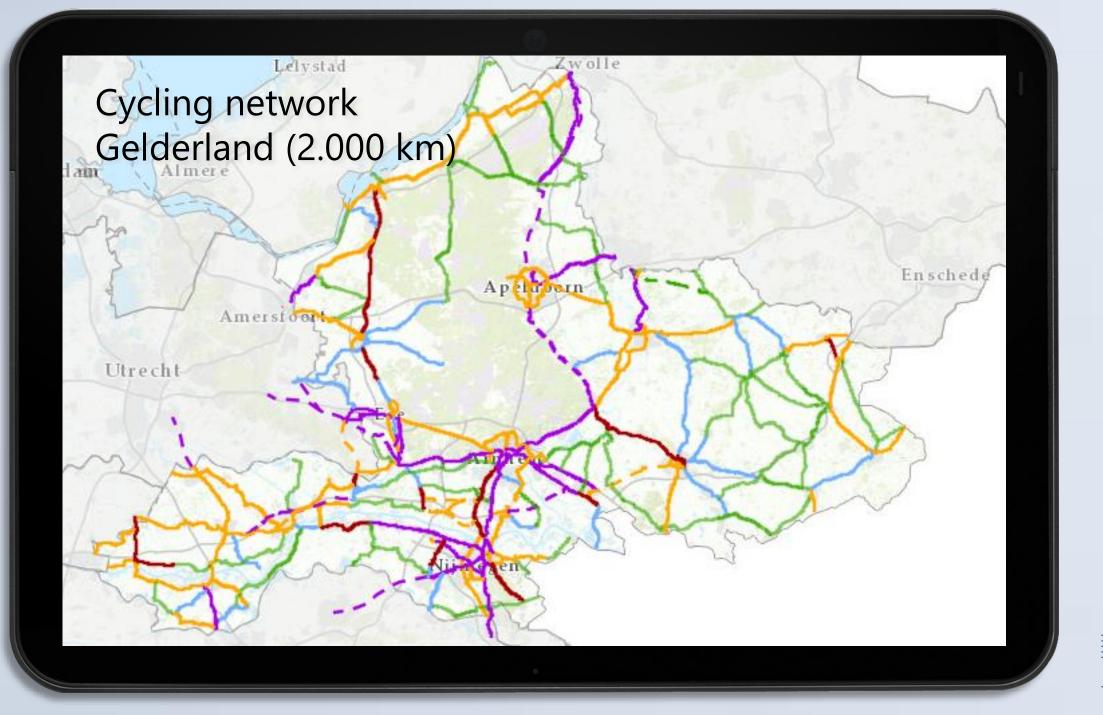

And that is what we would like to share and discuss this with you!













provincie
 Gelderland







provincie
Gelderland



















provincie
Gelderland











provincie
Gelderland





















| Name                           | Place      | Count  | Tracks 🔻 | Percentage - |
|--------------------------------|------------|--------|----------|--------------|
| John Frostbrug west            | Arnhem     | 4.778  | 401      | 8%           |
| Fietspad Nijmeegseweg zuidoost | Arnhem     | 2.628  | 389      | 15%          |
| Huissensedijk                  | Arnhem     | 2.617  | 400      | 15%          |
| Fietspad Kruisstraat           | Arnhem     | 1.465  | 470      | 32%          |
| Fietspad RijnWaalpad           | Overbetuwe | e 588  | 356      | 61%          |
| Sillestraat gemengde weg       | Overbetuwe | e 373  | 343      | 92%          |
| Fietstunnel A1