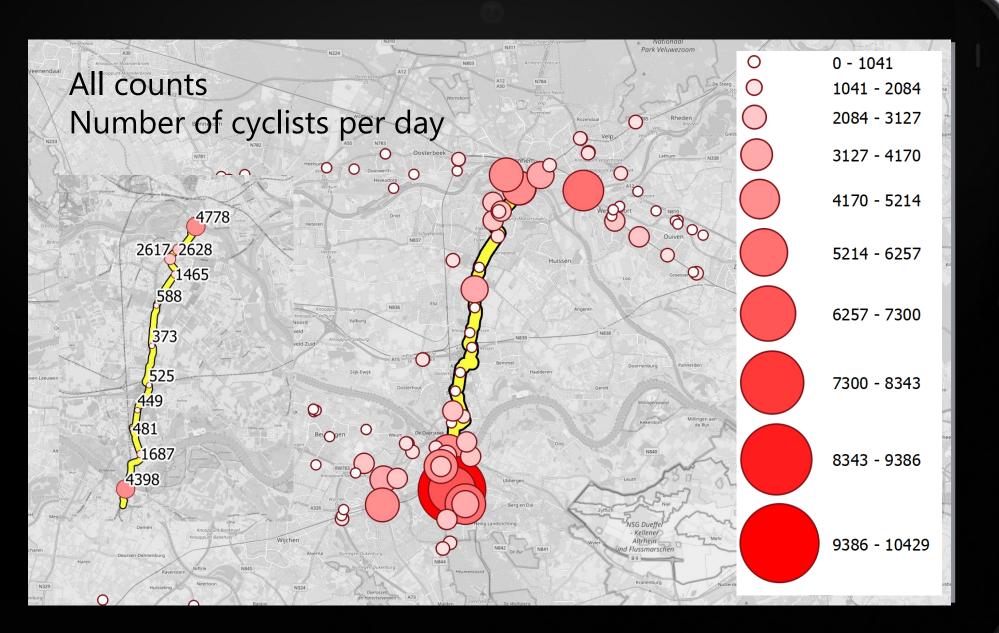

And that is what we would like to share and discuss this with you!

provincie
 Gelderland

provincie
Gelderland

provincie
Gelderland

provincie
Gelderland

| Name                           | Place      | Count  | Tracks 🔻 | Percentage - |
|--------------------------------|------------|--------|----------|--------------|
| John Frostbrug west            | Arnhem     | 4.778  | 401      | 8%           |
| Fietspad Nijmeegseweg zuidoost | Arnhem     | 2.628  | 389      | 15%          |
| Huissensedijk                  | Arnhem     | 2.617  | 400      | 15%          |
| Fietspad Kruisstraat           | Arnhem     | 1.465  | 470      | 32%          |
| Fietspad RijnWaalpad           | Overbetuwe | e 588  | 356      | 61%          |
| Sillestraat gemengde weg       | Overbetuwe | e 373  | 343      | 92%          |
| Fietstunnel A15 (RijnWaalpad)  | Lingewaard | 525    | 366      | 70%          |
| Zwarteweg gemengde weg (noord) | Nijmegen   | 449    | 355      | 79%          |
| Zwarteweg zuid (Notenlaantje)  | Nijmegen   | 481    | 353      | 73%          |
| Visveldsestraat gemengde weg   | Nijmegen   | 1.687  | 534      | 32%          |
| Snelbinder                     | Nijmegen   | 4.398  | 1.332    | 30%          |
| Total                          |            | 19.989 | 5.299    | 27%          |