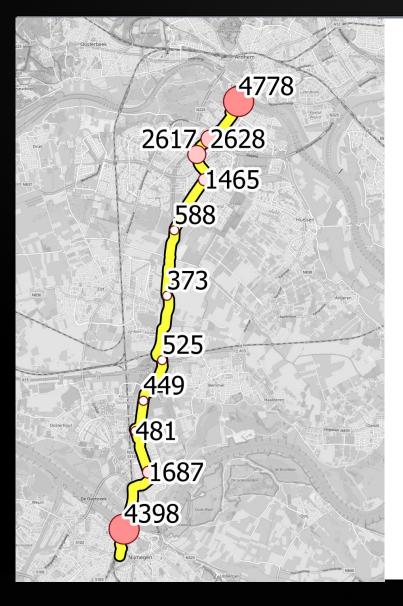

And that is what we would like to share and discuss this with you!

provincie
 Gelderland

provincie
Gelderland

provincie
Gelderland

provincie
Gelderland

| Name                           | Place      | Count  | Tracks 🔻 | Percentage - |
|--------------------------------|------------|--------|----------|--------------|
| John Frostbrug west            | Arnhem     | 4.778  | 401      | 8%           |
| Fietspad Nijmeegseweg zuidoost | Arnhem     | 2.628  | 389      | 15%          |
| Huissensedijk                  | Arnhem     | 2.617  | 400      | 15%          |
| Fietspad Kruisstraat           | Arnhem     | 1.465  | 470      | 32%          |
| Fietspad RijnWaalpad           | Overbetuwe | e 588  | 356      | 61%          |
| Sillestraat gemengde weg       | Overbetuwe | e 373  | 343      | 92%          |
| Fietstunnel A15 (RijnWaalpad)  | Lingewaard | 525    | 366      | 70%          |
| Zwarteweg gemengde weg (noord) | Nijmegen   | 449    | 355      | 79%          |
| Zwarteweg zuid (Notenlaantje)  | Nijmegen   | 481    | 353      | 73%          |
| Visveldsestraat gemengde weg   | Nijmegen   | 1.687  | 534      | 32%          |
| Snelbinder                     | Nijmegen   | 4.398  | 1.332    | 30%          |
| Total                          |            | 19.989 | 5.299    | 27%          |

| Name                           | Place -    | Coun   | Trip Length | Cycling km - |
|--------------------------------|------------|--------|-------------|--------------|
| John Frostbrug west            | Arnhem     | 4.778  | 5,3         | 25.323       |
| Fietspad Nijmeegseweg zuidoost | Arnhem     | 2.628  | 7,5         | 19.710       |
| Huissensedijk                  | Arnhem     | 2.617  | 9,2         | 24.076       |
| Fietspad Kruisstraat           | Arnhem     | 1.465  | 8,4         | 12.306       |
| Fietspad RijnWaalpad           | Overbetuwe | 588    | 10,5        | 6.174        |
| Sillestraat gemengde weg       | Overbetuwe | 373    | 10,9        | 4.066        |
| Fietstunnel A15 (RijnWaalpad)  | Lingewaard | 525    | 10,8        | 5.670        |
| Zwarteweg gemengde weg (noord) | Nijmegen   | 449    | 9,9         | 4.445        |
| Zwarteweg zuid (Notenlaantje)  | Nijmegen   | 481    | 9,6         | 4.618        |
| Visveldsestraat gemengde weg   | Nijmegen   | 1.687  | 6,4         | 10.797       |
| Snelbinder                     | Nijmegen   | 4.398  | 5,1         | 22.430       |
| Total                          |            | 19.989 | 8,5         | 170.088      |