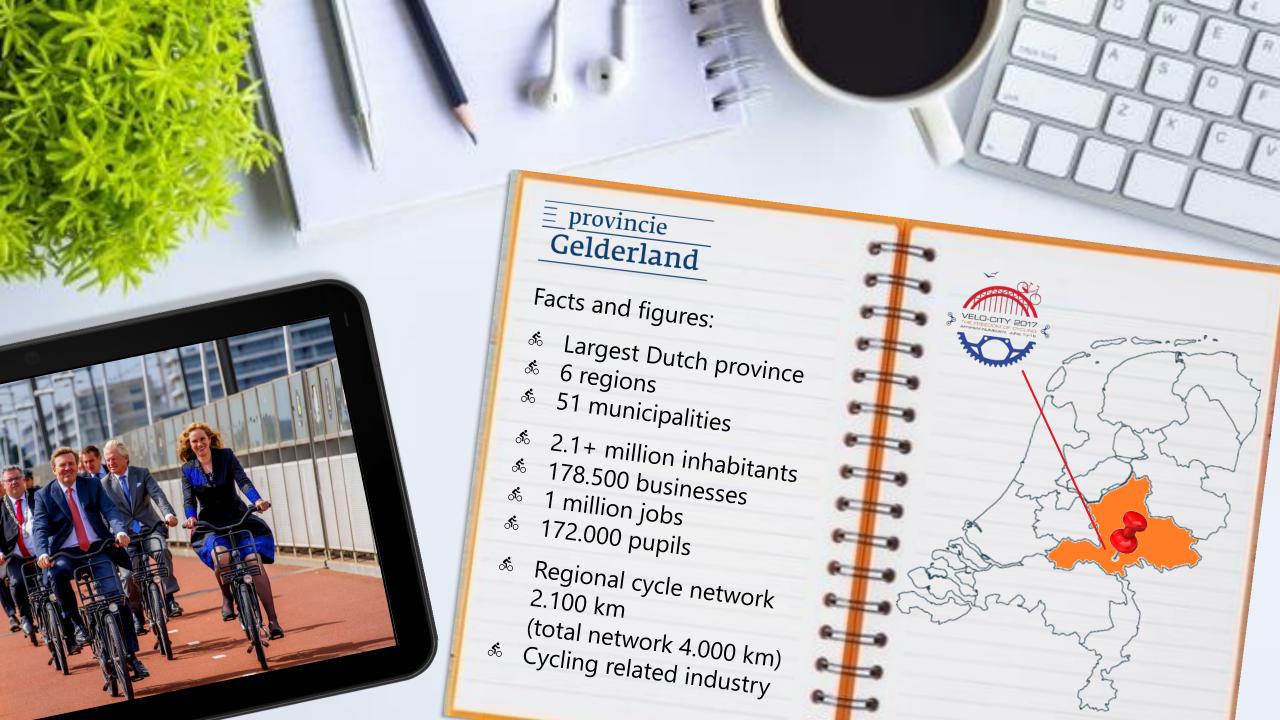

And that is what we would like to share and discuss this with you!













provincie
 Gelderland







provincie
Gelderland



















provincie
Gelderland











provincie
Gelderland





















| Name                           | Place      | Count  | Tracks 🔻 | Percentage - |
|--------------------------------|------------|--------|----------|--------------|
| John Frostbrug west            | Arnhem     | 4.778  | 401      | 8%           |
| Fietspad Nijmeegseweg zuidoost | Arnhem     | 2.628  | 389      | 15%          |
| Huissensedijk                  | Arnhem     | 2.617  | 400      | 15%          |
| Fietspad Kruisstraat           | Arnhem     | 1.465  | 470      | 32%          |
| Fietspad RijnWaalpad           | Overbetuwe | e 588  | 356      | 61%          |
| Sillestraat gemengde weg       | Overbetuwe | e 373  | 343      |