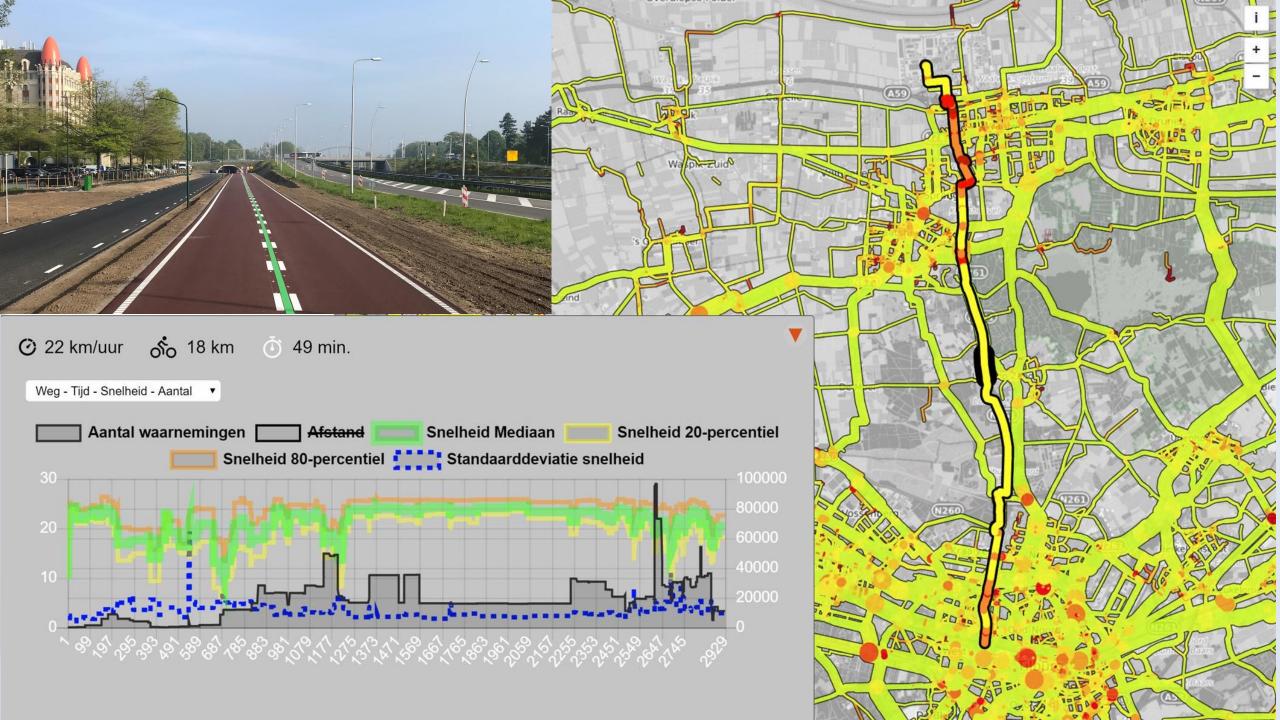

And that is what we would like to share and discuss this with you!













provincie
 Gelderland







provincie
Gelderland



















provincie
Gelderland











provincie
Gelderland





















| Name                           | Place      | Count  | Tracks 🔻 | Percentage - |
|--------------------------------|------------|--------|----------|--------------|
| John Frostbrug west            | Arnhem     | 4.778  | 401      | 8%           |
| Fietspad Nijmeegseweg zuidoost | Arnhem     | 2.628  | 389      | 15%          |
| Huissensedijk                  | Arnhem     | 2.617  | 400      | 15%          |
| Fietspad Kruisstraat           | Arnhem     | 1.465  | 470      | 32%          |
| Fietspad RijnWaalpad           | Overbetuwe | e 588  | 356      | 61%          |
| Sillestraat gemengde weg       | Overbetuwe | e 373  | 343      | 92%          |
| Fietstunnel A15 (RijnWaalpad)  | Lingewaard | 525    | 366      | 70%          |
| Zwarteweg gemengde weg (noord)