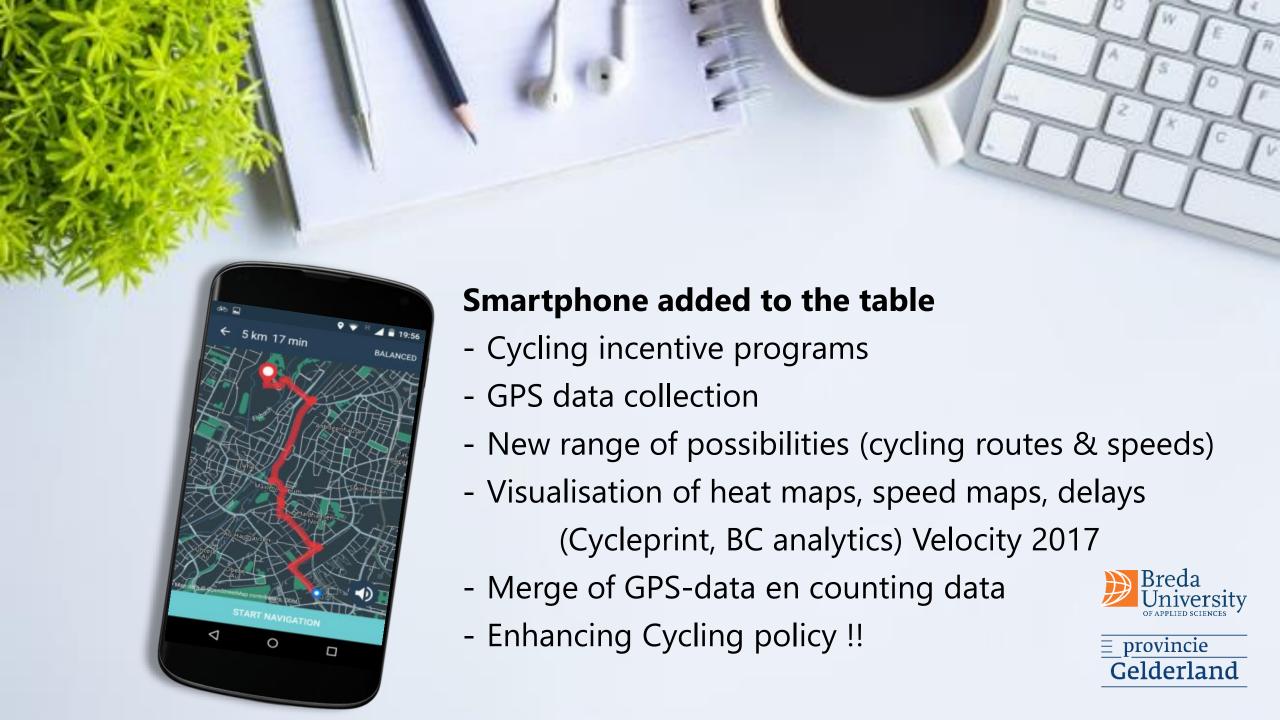

And that is what we would like to share and discuss this with you!













provincie
 Gelderland







provincie
Gelderland



















provincie
Gelderland











provincie
Gelderland





















| Name                           | Place      | Count  | Tracks 🔻 | Percentage - |
|--------------------------------|------------|--------|----------|--------------|
| John Frostbrug west            | Arnhem     | 4.778  | 401      | 8%           |
| Fietspad Nijmeegseweg zuidoost | Arnhem     | 2.628  | 389      | 15%          |
| Huissensedijk                  | Arnhem     | 2.617  | 400      | 15%          |
| Fietspad Kruisstraat           | Arnhem     | 1.465  | 470      | 32%          |
| Fietspad RijnWaalpad           | Overbetuwe | e 588  | 356      | 61%          |
| Sillestraat gemengde weg       | Overbetuwe | e 373  | 343      | 92%          |
| Fietstunnel A15 (RijnWaalpad)  | Lingewaard | 525    |