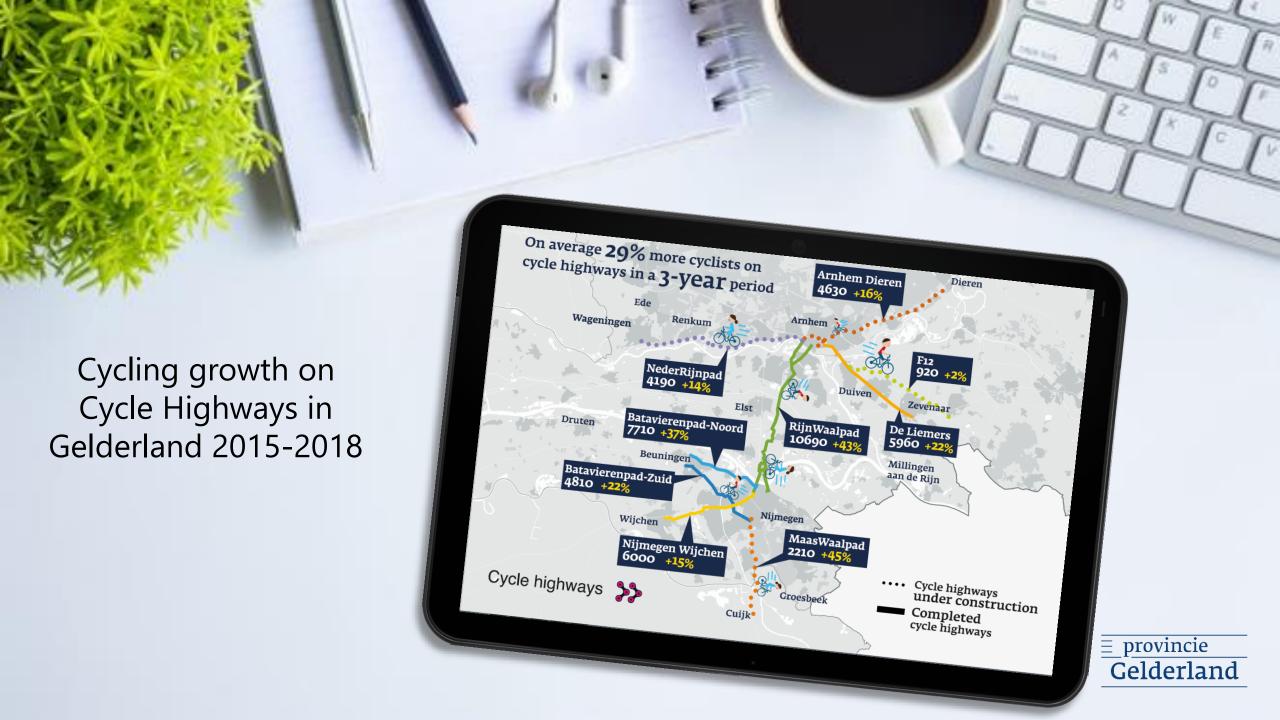

And that is what we would like to share and discuss this with you!













provincie
 Gelderland







provincie
Gelderland



















provincie
Gelderland











provincie
Gelderland





















| Name                           | Place      | Count  | Tracks 🔻 | Percentage - |
|--------------------------------|------------|--------|----------|--------------|
| John Frostbrug west            | Arnhem     | 4.778  | 401      | 8%           |
| Fietspad Nijmeegseweg zuidoost | Arnhem     | 2.628  | 389      | 15%          |
| Huissensedijk                  | Arnhem     | 2.617  | 400      | 15%          |
| Fietspad Kruisstraat           | Arnhem     | 1.465  | 470      | 32%          |
| Fietspad RijnWaalpad           | Overbetuwe | e 588  | 356      | 61%          |
| Sillestraat gemengde weg       | Overbetuwe | e 373  | 343      | 92%