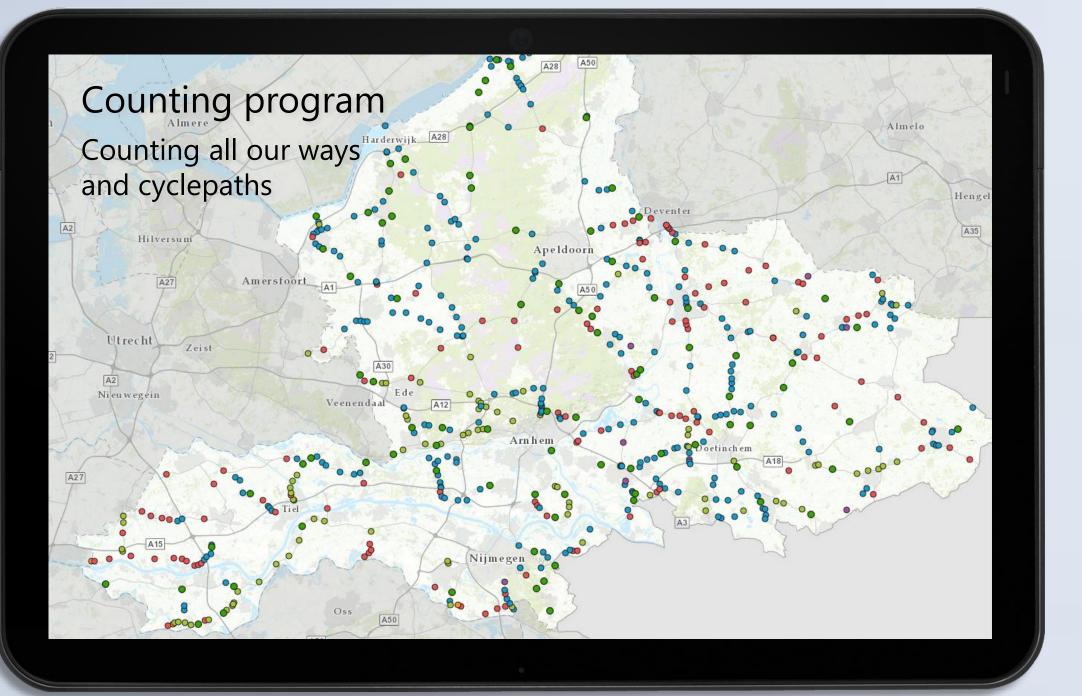

And that is what we would like to share and discuss this with you!













provincie
 Gelderland







provincie
Gelderland



















provincie
Gelderland











provincie
Gelderland





















| Name                           | Place      | Count  | Tracks 🔻 | Percentage - |
|--------------------------------|------------|--------|----------|--------------|
| John Frostbrug west            | Arnhem     | 4.778  | 401      | 8%           |
| Fietspad Nijmeegseweg zuidoost | Arnhem     | 2.628  | 389      | 15%          |
| Huissensedijk                  | Arnhem     | 2.617  | 400      | 15%          |
| Fietspad Kruisstraat           | Arnhem     | 1.465  | 470      | 32%          |
| Fietspad RijnWaalpad           | Overbetuwe | e 588  | 356      | 61%          |
| Sillestraat gemengde weg       | Overbetuwe | e 373  | 343      | 92%          |
| Fietstunnel A15