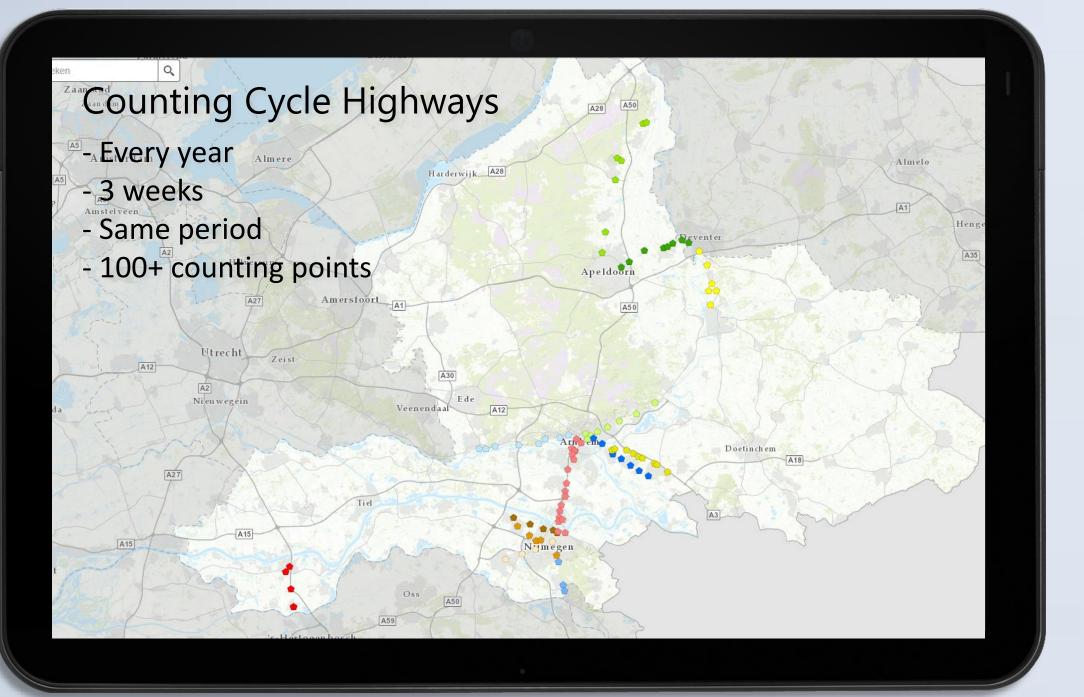

And that is what we would like to share and discuss this with you!













provincie
 Gelderland







provincie
Gelderland



















provincie
Gelderland











provincie
Gelderland





















| Name                           | Place      | Count  | Tracks 🔻 | Percentage - |
|--------------------------------|------------|--------|----------|--------------|
| John Frostbrug west            | Arnhem     | 4.778  | 401      | 8%           |
| Fietspad Nijmeegseweg zuidoost | Arnhem     | 2.628  | 389      | 15%          |
| Huissensedijk                  | Arnhem     | 2.617  | 400      | 15%          |
| Fietspad Kruisstraat           | Arnhem     | 1.465  | 470      | 32%          |
| Fietspad RijnWaalpad           | Overbetuwe | e 588  | 356      | 61%          |
| Sillestraat gemengde weg       | Overbetuwe | e 373  | 343      | 92%          |
| Fietstunnel A15 (R