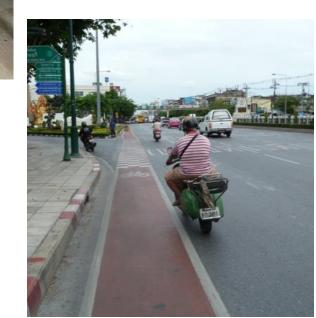

# **BANGKOK**

- 6 lane roads are significant barriers
- Sois (small streets): many are suitable for cycling

# **BANGKOK: CUL-DE-SACS**

**Richard Barrow** 

Over 200 km of bikelanes (various categories)