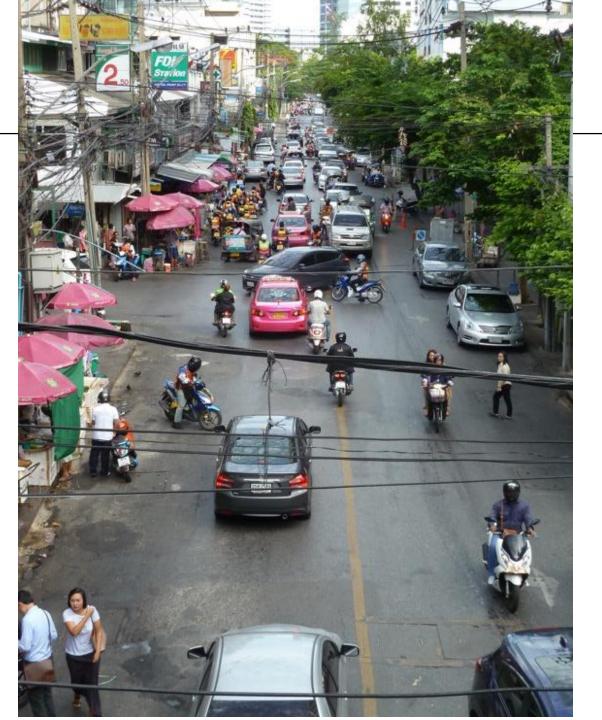

# **BANGKOK**

- 6 lane roads are significant barriers
- Sois (small streets): many are suitable for cycling