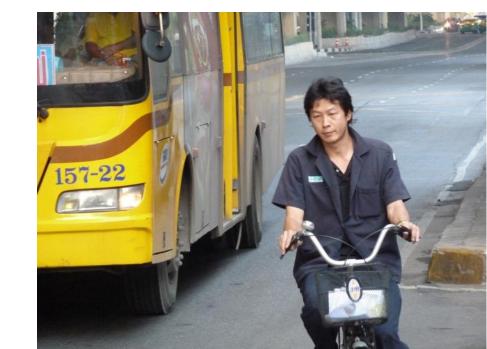

# **BANGKOK**

- 6 lane roads are significant barriers
- Sois (small streets): many are suitable for cycling

# **BANGKOK: CUL-DE-SACS**

**Richard Barrow** 

Over 200 km of bikelanes (various categories)