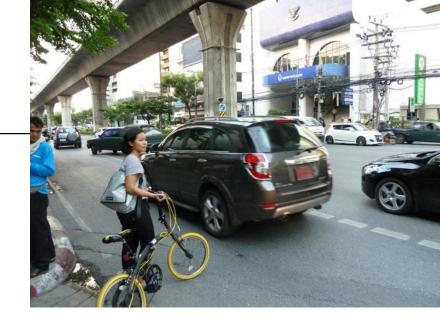

# **BANGKOK**

- 6 lane roads are significant barriers
- Sois (small streets): many are suitable for cycling