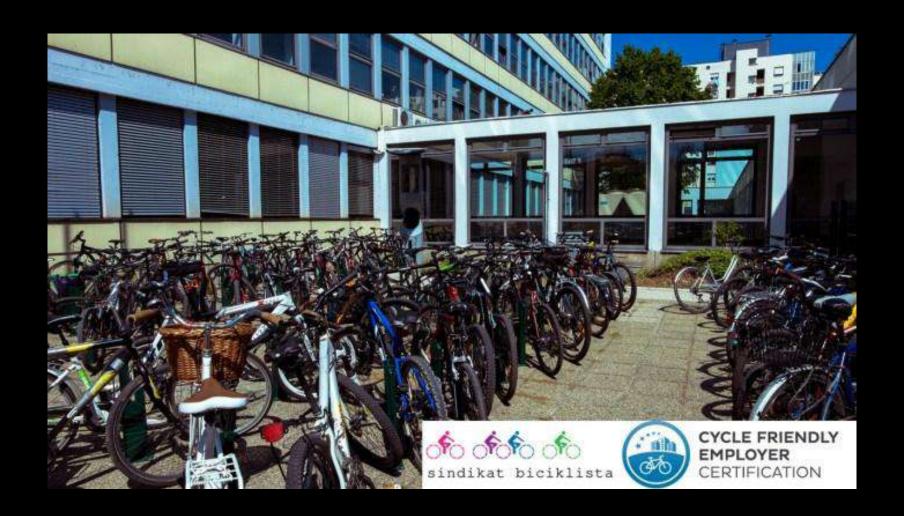

## CERTIFICATE

1. Faculty of Electrical Engineering and Computing, University of Zagreb, January 15th, 2017

500+ employees

First CFE organisation in Croatia, first CFE faculty in Croatia