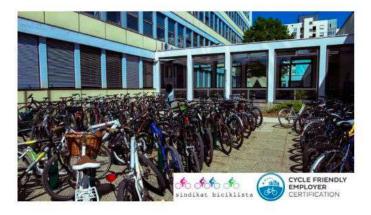

# Cycle friendly employer certification

Fakultet elektrotehnike i računarstva postao prvi certificirani fakultet "prijatelj bicikliranja" u Hrvatskoj

19. siječnja 2017

Početkom 2017, godine Fakultetu elektrotehnike i računarstva predstavnici udruge "Sindikat biciklista" uručili su certifikat "prijatelj bicikliranja", a u ime Fakulteta preuzeo ga je dekan...