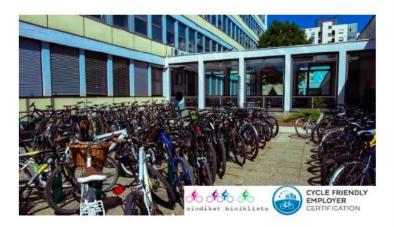

# Cycle friendly employer certification

Fakultet elektrotehnike i računarstva postao prvi certificirani fakultet "prijatelj bicikliranja" u Hrvatskoj

19. siječnja 2017

Početkom 2017, godine Fakultetu elektrotehnike i računarstva predstavnici udruge "Sindikat biciklista" uručili su certifikat "prijatelj bicikliranja", a u ime Fakulteta preuzeo ga je dekan...