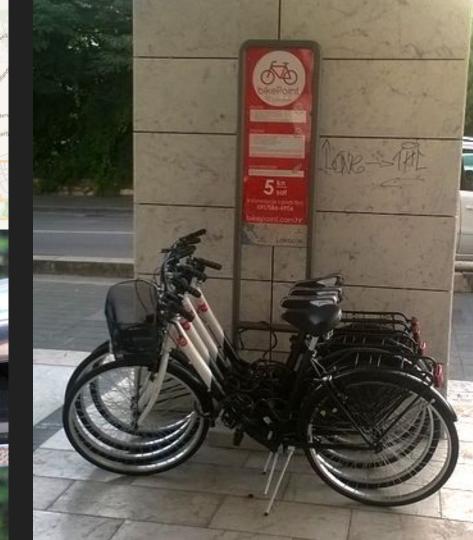

Ako prve si otestuj funkcnost konta zaslanim HELP na cislo 0902 028 030.

Available commands: RENT bikenumber RETURN bikenumber standname WHERE bikenumber LIST standname FREE

Na jednom zo stojanov podla mapy http://v.gd/whitebikes si vyberies bicyklel, napriklad cislo 13. Bicykle maju cislo napisane na riaditkach v strede (vyrazene napr. BK 013)

rent

Open with code 8335, change code immediately to 1006 (open,rotate metal part,set new code,rotate metal part back).

Potom posles smsku v tvare RENT cislo bicykla: A pride ti kod, pomocou ktoreho bicykel odomknes. Nasledne treba nastavit novy kod tak, ze na otvorenom zamku s vytiahnutym Uckom pootocis kovovu cast, nastavis novy kod, a pootocis kovovu cast spat. Nasledne bicykel zamykas s nastavenym kodom. Bicykel je najlepsie zamykat cez trojuholnik v strede ramu.

Vozis sa. Mozes bicykel zamykat, kde uznas za vhodne, samozrejme tak, aby to bolo bezpecne, okrem oznacenych stojanov, aby si ho niekto nepomylil s bicyklami, ktore su pripravene na pouzitie. Pocas vozenia treba mat kod pretoceny, aby ho niekto neuvidel, a aby sa zamok samovolne neodomkol.

Ked sa dovozis, vratis bicykel na niektory zo stojanov smskou RETURN cislobicykla menostojanu. Ako oznaceny stojan sa mysli len ta jedna oznacena rura danom mieste, biele bicykle sa privazuju o seba, aby sme neblokovali vsetky rury pre inych ludi.