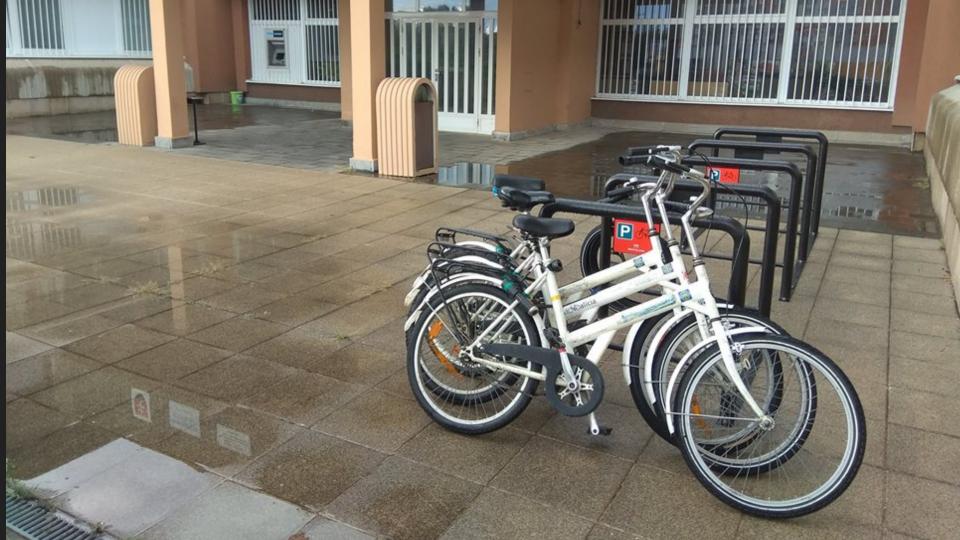

Ako prve si otestuj funkcnost konta zaslanim HELP na cislo 0902 028 030.

Available commands: RENT bikenumber RETURN bikenumber standname WHERE bikenumber LIST standname FREE

Na jednom zo stojanov podla mapy http://v.gd/whitebikes si vyberies bicyklel, napriklad cislo 13. Bicykle maju cislo napisane na riaditkach v strede (vyrazene napr. BK 013)