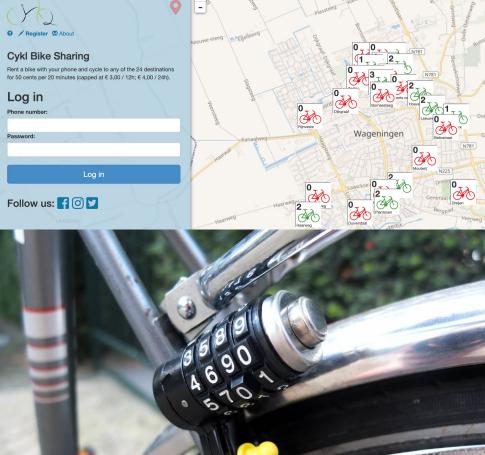

## Log in

| Phone | number: |  |
|-------|---------|--|
|       |         |  |

| USA (+1)  | Ŷ |  |  |
|-----------|---|--|--|
| Password: |   |  |  |

rent

Open with code 8335, change code immediately to 1006 (open,rotate metal part,set new code,rotate metal part back).

Potom posles smsku v tvare RENT cislo bicykla: A pride ti kod, pomocou ktoreho bicykel odomknes. Nasledne treba nastavit novy kod tak, ze na otvorenom zamku s vytiahnutym Uckom pootocis kovovu cast, nastavis novy kod, a pootocis kovovu cast spat. Nasledne bicykel zamykas s nastavenym kodom. Bicykel je najlepsie zamykat cez trojuholnik v strede ramu.