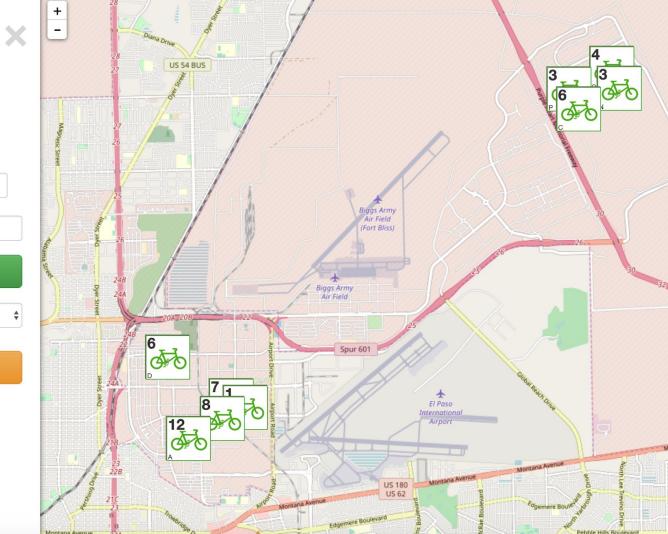

Pocty a umiesnenia volnych bicyklov mozno zistit prikazom FREE.

Free bikes counts: BERNARD:3,MAINSQ: 1,OLDMARKET:1,POLUS: 1,RACKO:1,SAFKO:24

Prevadzka je v pilotnej faze zadarmo. Dzentlmenska dohoda je neblokovat bicykel zbytocne.