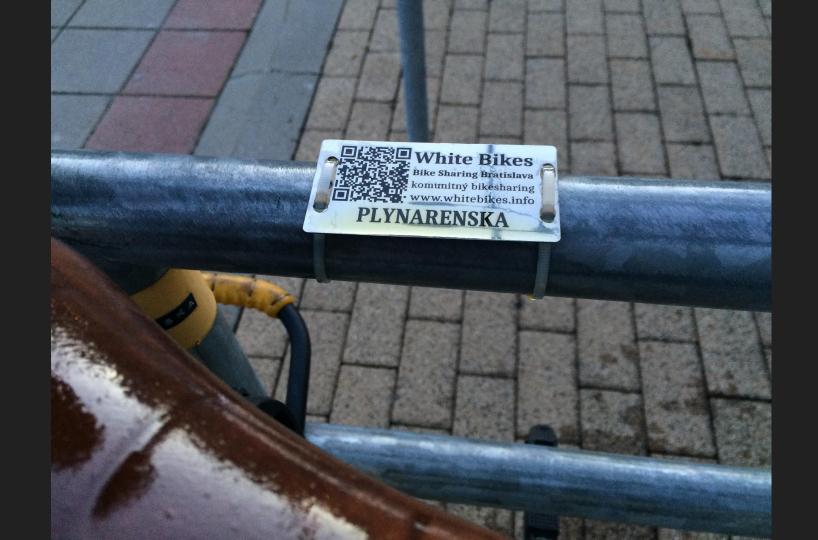

Ako prve si otestuj funkcnost konta zaslanim HELP na cislo 0902 028 030.

Available commands: RENT bikenumber RETURN bikenumber standname WHERE bikenumber LIST standname FREE

Na jednom zo stojanov podla mapy http://v.gd/whitebikes si vyberies bicyklel, napriklad cislo 13. Bicykle maju cislo napisane na riaditkach v strede (vyrazene napr. BK 013)

rent

Open with code 8335, change code immediately to 1006 (open,rotate metal part,set new code,rotate metal part back).

Potom posles smsku v tvare RENT cislo bicykla: A pride ti kod, pomocou ktoreho bicykel odomknes. Nasledne treba nastavit novy kod tak, ze na otvorenom zamku s vytiahnutym Uckom pootocis kovovu cast, nastavis novy kod, a pootocis kovovu cast spat. Nasledne bicykel zamykas s nastavenym kodom. Bicykel je najlepsie zamykat cez trojuholnik v strede ramu.