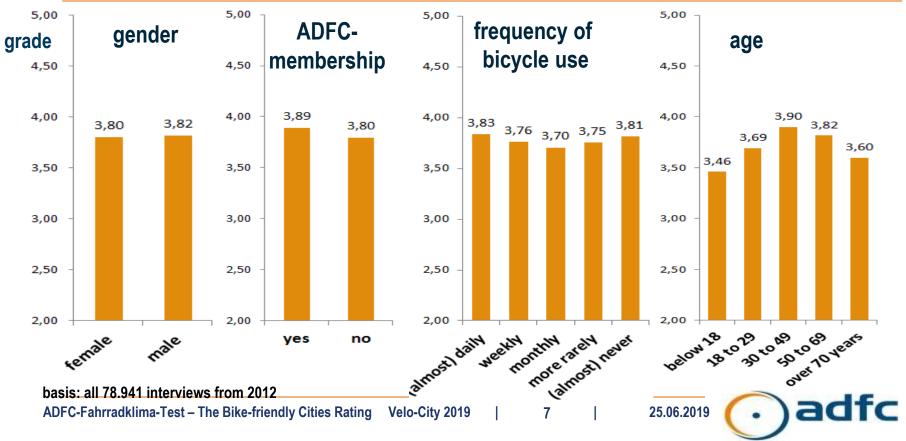

is stressful.

cyclists are not taken seriously

only certain groups use the bicycle (e.g. children, sport cyclists)

Cycling is not promoted

newspapers write about accidents in connection with misbehaviour of cyclists only.

25.06.2019



## What do we measure?



# Rules

- Every cyclist can participate
- Implemented everywhere at the same time (about 3 month period)
- Information is distributed by activists, cities, media, shops ....
- Minimum requirements for publication of results:
   50 to 100 participants depending on city size
- 6-point scale: mean of 1 (left side) and 6 (right side) is calculated
- Ranking of results in six size classes

ADFC-Fahrradklima-Test – The Bike-friendly Cities Rating Velo-City 2019





25.06.2019

6

# Mean rating for different groups is very similar



Although the second second

## **Survey participation**

#### **Participating municipalities Participants** 166.000 683 539 117,000 468 103,000 79,000 332 208 148 136 26.000 63 16,000 8,000 4,000 1988 1991 2003 2005 2012 2014 2016 2018 1988 1991 2003 2005 2012 2014 2016 2018

and the second se

adfc

ADFC-Fahrradklima-Test – The Bike-friendly Cities Rating Velo-City 2019

25.06.2019

8

# **One survey – triple effect**

#### Public relation tool

**Brings high media** attention, allows to highlight good (and bad) examples

#### Participation tool

Activates citizens for (low level) involvement in city planning and policy

9

#### Rating tool

Allows monitoring and benchmarking of the cycling level as well as identification of strong and weak points of local cyling policy



25.06.2019