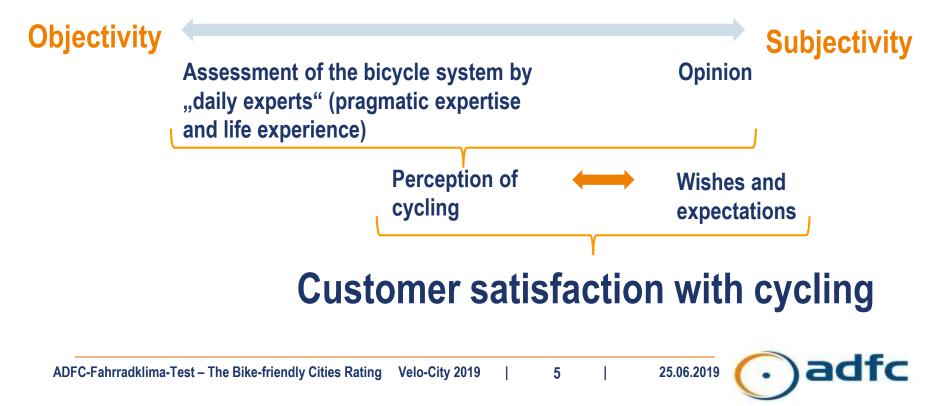

#### The idea

Cyclists as 'experts by daily experience' assess their cycling environment (hometown)

## What do we measure?