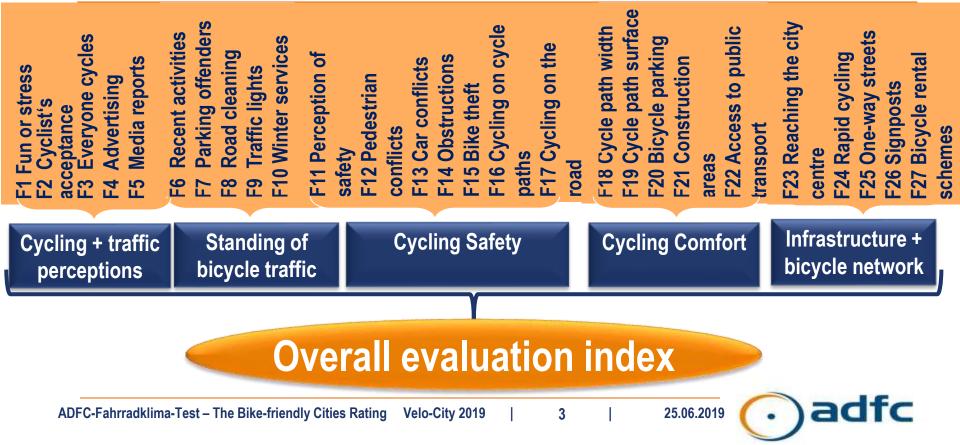

#### The tool:

2

Questionnaire (online and paper version) with 27 questions in five categories.

ADFC-Fahrradklima-Test – The Bike-friendly Cities Rating Velo-City 2019

25.06.2019

## **Overall evaluation index**