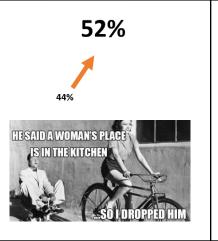

### **52%**

kilometres cycled daily

kilometres cycled daily

kilometres cycled daily