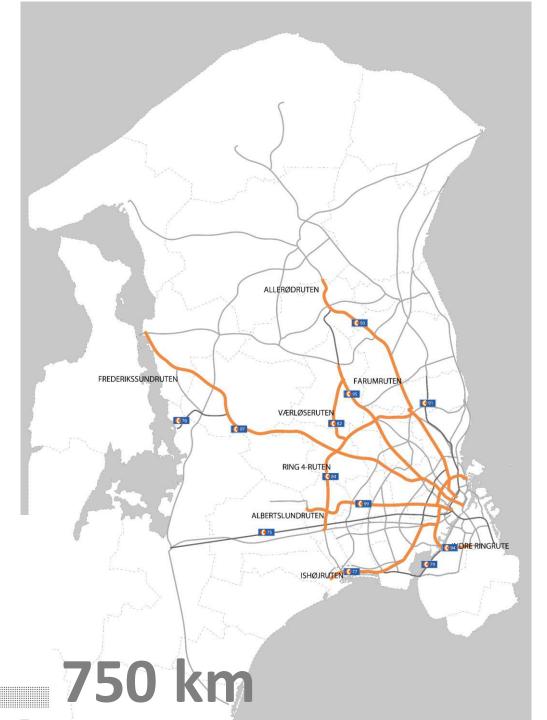

|           | 40 |



#### Supercykelstierne vokser



| 5