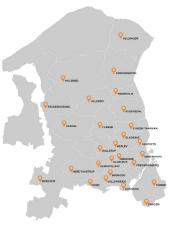

| 5 |    | 14 | 27 |           | 65 |
|---|----|----|----|-----------|----|
|   | 10 |    |    | <b>52</b> |    |
| 8 | 11 | 23 |    |           | 40 |

| 5 |                                                 | 14 | 27 |           | 65 |
|---|-------------------------------------------------|----|----|-----------|----|
|   | ELIVERS PER |    |    | <b>52</b> |    |
| 8 | 11                                              | 23 |    |           | 40 |