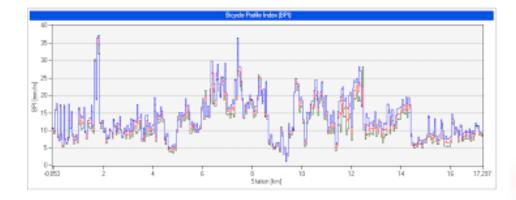

|           | 40 |

### 5 methods























































































# $11_{km}$

## $11_{km}$





**TRANSPORT** 

## $11_{\mathsf{km}}$

























**65%** 

says the (means "cycle superhighway" in an

open question

































### **52%**



































kilometres cycled daily









kilometres cycled daily



kilometres cycled daily