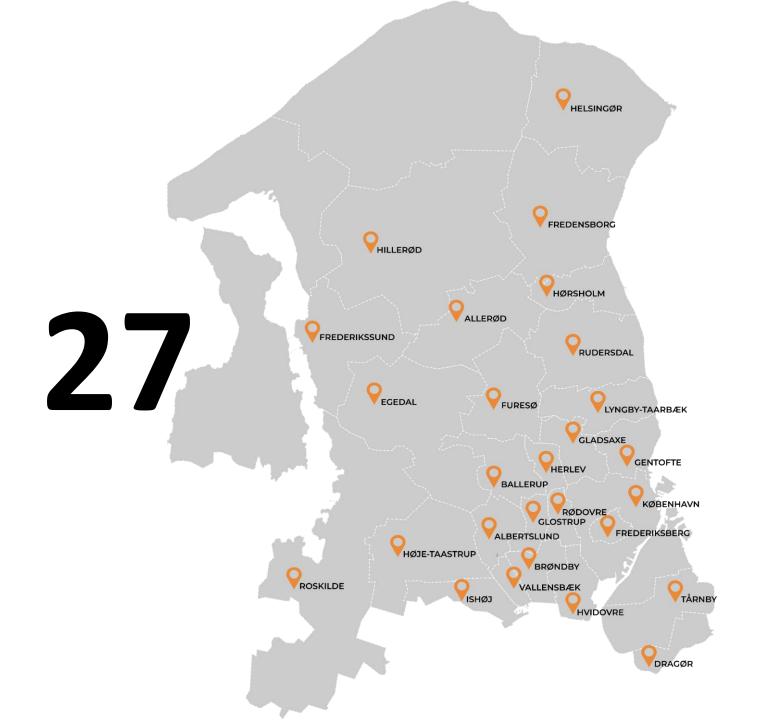

| 5 |    | 14 | 27 |           | 65 |
|---|----|----|----|-----------|----|
|   | 10 |    |    | <b>52</b> |    |
| 8 | 11 | 23 |    |           | 40 |





| 5 |                                                 | 14 | 27 |           | 65 |
|---|-------------------------------------------------|----|----|-----------|----|
|   | ELIVERS PER |    |    | <b>52</b> |    |
| 8 | 11                                              | 23 |    |           | 40 |



| 5 |