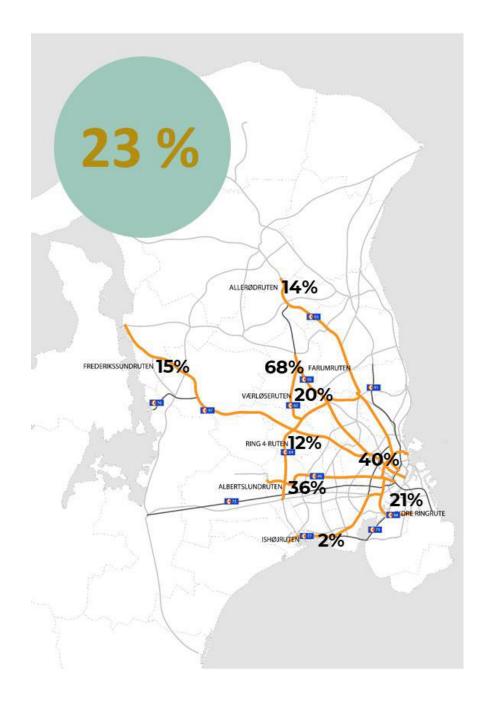

#### Supercykelstierne vokser

| 5                                                                                                                                                                                                                                                                                                                                                                                                                                                                                                                                                                                                                                                                                                                                                                                                                                                                                                                                                                                                                                                                                                                                                                                                                                                                                                                                                                                                                                                                                                                                                                                                                                                                                                                                                                                                                                                                                                                                                                                                                                                                                                                              |              | 14 | PRECEDIONO  PRECED |           | 65 |
|--------------------------------------------------------------------------------------------------------------------------------------------------------------------------------------------------------------------------------------------------------------------------------------------------------------------------------------------------------------------------------------------------------------------------------------------------------------------------------------------------------------------------------------------------------------------------------------------------------------------------------------------------------------------------------------------------------------------------------------------------------------------------------------------------------------------------------------------------------------------------------------------------------------------------------------------------------------------------------------------------------------------------------------------------------------------------------------------------------------------------------------------------------------------------------------------------------------------------------------------------------------------------------------------------------------------------------------------------------------------------------------------------------------------------------------------------------------------------------------------------------------------------------------------------------------------------------------------------------------------------------------------------------------------------------------------------------------------------------------------------------------------------------------------------------------------------------------------------------------------------------------------------------------------------------------------------------------------------------------------------------------------------------------------------------------------------------------------------------------------------------|--------------|----|--------------------------------------------------------------------------------------------------------------------------------------------------------------------------------------------------------------------------------------------------------------------------------------------------------------------------------------------------------------------------------------------------------------------------------------------------------------------------------------------------------------------------------------------------------------------------------------------------------------------------------------------------------------------------------------------------------------------------------------------------------------------------------------------------------------------------------------------------------------------------------------------------------------------------------------------------------------------------------------------------------------------------------------------------------------------------------------------------------------------------------------------------------------------------------------------------------------------------------------------------------------------------------------------------------------------------------------------------------------------------------------------------------------------------------------------------------------------------------------------------------------------------------------------------------------------------------------------------------------------------------------------------------------------------------------------------------------------------------------------------------------------------------------------------------------------------------------------------------------------------------------------------------------------------------------------------------------------------------------------------------------------------------------------------------------------------------------------------------------------------------|-----------|----|
|                                                                                                                                                                                                                                                                                                                                                                                                                                                                                                                                                                                                                                                                                                                                                                                                                                                                                                                                                                                                                                                                                                                                                                                                                                                                                                                                                                                                                                                                                                                                                                                                                                                                                                                                                                                                                                                                                                                                                                                                                                                                                                                                | TEARS  LEARS |    |                                                                                                                                                                                                                                                                                                                                                                                                                                                                                                                                                                                                                                                                                                                                                                                                                                                                                                                                                                                                                                                                                                                                                                                                                                                                                                                                                                                                                                                                                                                                                                                                                                                                                                                                                                                                                                                                                                                                                                                                                                                                                                                                | <b>52</b> |    |
| Secretary of the secret | 11           | 23 |                                                                                                                                                                                                                                                                                                                                                                                                                                                                                                                                                                                                                                                                                                                                                                                                                                                                                                                                                                                                                                                                                                                                                                                                                                                                                                                                                                                                                                                                                                                                                                                                                                                                                                                                                                                                                                                                                                                                                                                                                                                                                                                                |           | 40 |