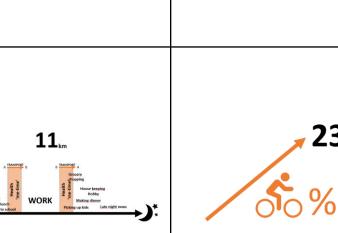

# $11_{km}$

## $11_{km}$

**TRANSPORT** 

## $11_{\mathsf{km}}$

**65%** 

says the (means "cycle superhighway" in an

open question