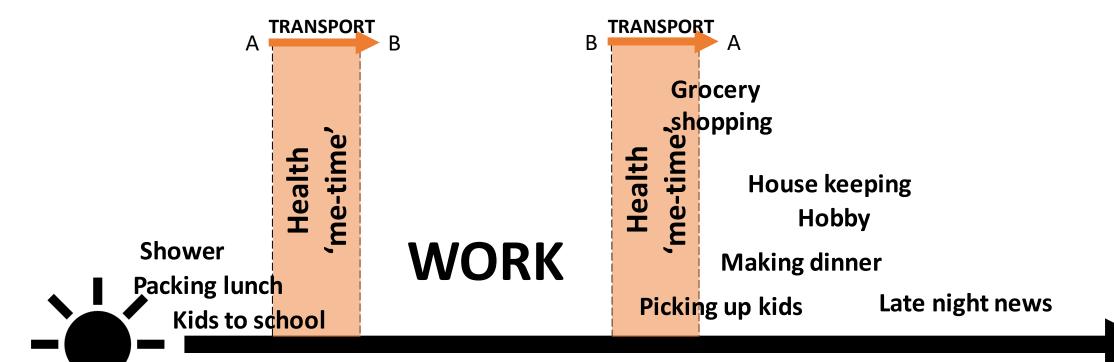

|           | 40 |

### 5 methods























































































# $11_{km}$

## $11_{km}$





**TRANSPORT** 

## $11_{\mathsf{km}}$

























**65%** 

says the (means "cycle superhighway" in an

open question

































### **52%**



































kilometres cycled daily









kilometres cycled daily



kilometres cycled daily