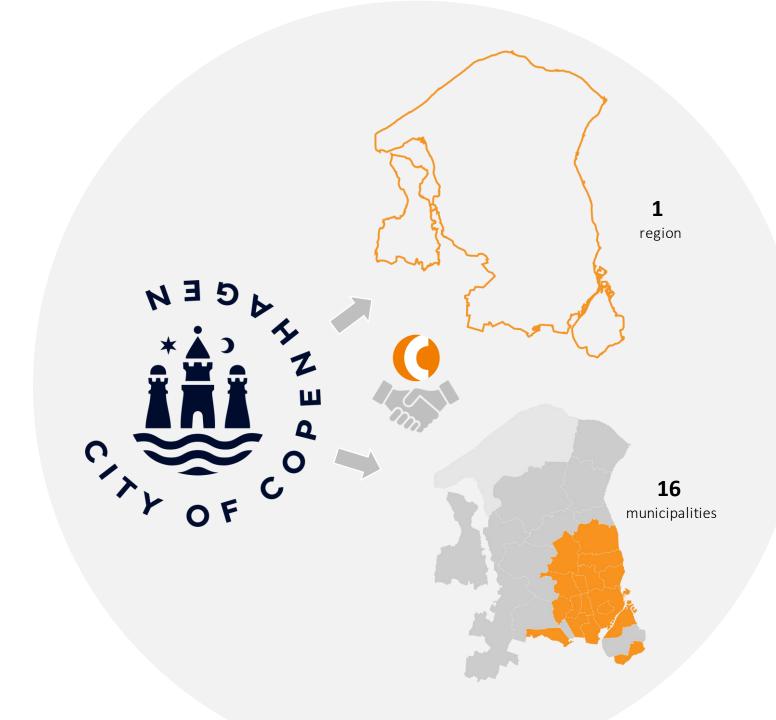

| 5 |    | 14 | 27 |           | 65 |
|---|----|----|----|-----------|----|
|   | 10 |    |    | <b>52</b> |    |
| 8 | 11 | 23 |    |           | 40 |





| 5 |                                                 | 14 | 27 |           | 65 |
|---|-------------------------------------------------|----|----|-----------|----|
|   | ELIVERS PER |    |    | <b>52</b> |    |
| 8 | 11                                              | 23 |    |           | 40 |



| 5 |