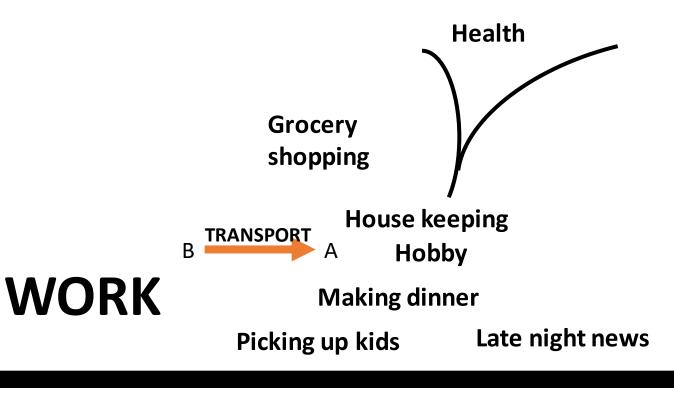

|           | 40 |

### 5 methods























































































# $11_{km}$

## $11_{km}$





**TRANSPORT** 

## $11_{\mathsf{km}}$

























**65%** 

says the (means "cycle superhighway" in an

open question

































### **52%**



































kilometres cycled daily









kilometres cycled daily



kilometres cycled daily