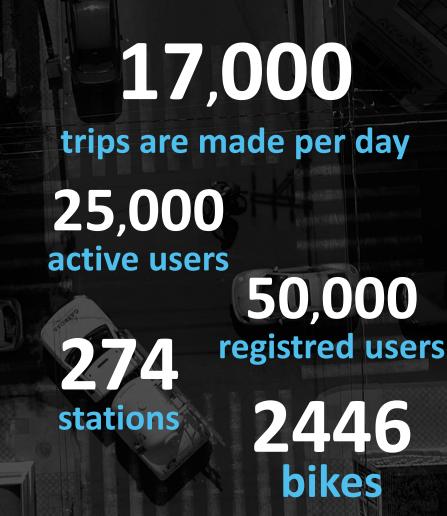

### We launched **MIBICI in 2014**

86 860 stations bicycles

Over 600 trips were made

2

ୖ୕୕ୖୄ