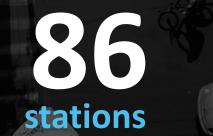

### We launched **MIBICI in 2014**

86 860 stations bicycles

Over 600 trips were made

2

ୖ୕୕ୖୄ