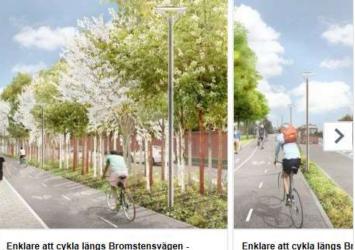

#### Time and risks

🖬 Gilla 🥠 Dela \cdots

Inlägg

۷

Cykla och gå i Stockholms stad

Nu har arbetet med att bygga dubbelriktad gång- och cykelbana längs Bromstensvägen, mellan Gamla Bromstensvägen och Logvägen, kommit igång. Idag finns ingen cykelbana längs Bromstensvägen. Därför väljer många cyklister att cykla längs Dagsverksvägen, en smal gata med många in- och utfarter till enfamiljshus. Det finns dessutom planer på att bygga nya bostäder längs Bromstensvägen vilket kommer att ställa ökade krav på möjligheter att cykla.

En del av dagens körbana på Bromste... Visa mer

Enklare att cykla längs Bromstensvägen -Stockholm växer Q Söke

Offentliga

Commur

Om

Flen

 Flemi 1042i
Visa v
08-50
Kont Mess

www.