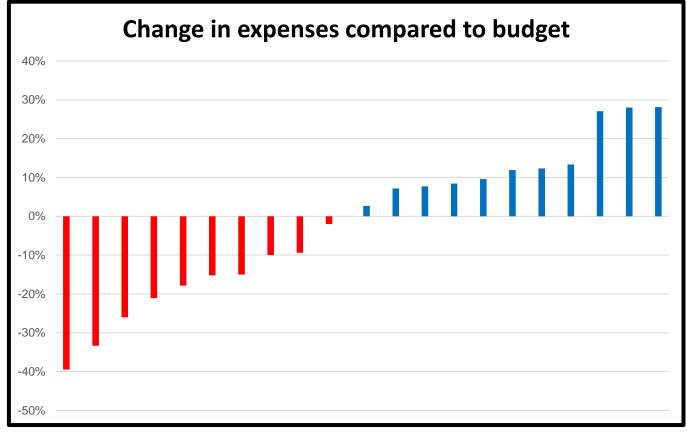

ycle Billion 2013

One billion SEK (€ 100 million) until 2018 in bicycle infrastructure investments

#### 36 km Commuter cycle routes

Pr and SEL

Bill for

SCORE ANOIN

ANDOD

ALF LODGE

distai-and

**TEMPERAN** 

MENT

VACUE AFTER

4440 201

STORA BIRDING IN

MASSING OF BLASTAS

HALES BLACK

2019-07-05 Sida 4

SODA HA

and water

HANNINET HOLDEN

LADIO ARDIO ARDIET

transferrate

HORKA O AROANDEN

ALC: NO

DVEDRORA

REDARHOUNT

# More than 90 projects

More than 40 km new cycle infrastructure

# Innovative and cheap

# Traditional and more costly

TILLEL

#### Instead of car parking

#### Instead of car lanes

ক্ষ

#### Through parks



Lastplats



Commuter routes from suburbs

0



**Central city regeneration** 

buss oc



### Central city average: € 3000/m Suburbs average: € 2000/m





## Is it worth it?





#### **Coordination**

keltrafik änvisas

#### Time and risks

🖬 Gilla 🥠 Dela \cdots

Inlägg

۷

Cykla och gå i Stockholms stad

Nu har arbetet med att bygga dubbelriktad gång- och cykelbana längs Bromstensvägen, mellan Gamla Bromstensvägen och Logvägen, kommit igång. Idag finns ingen cykelbana längs Bromstensvägen. Därför väljer många cyklister att cykla längs Dagsverksvägen, en smal gata med många in- och utfarter till enfamiljshus. Det finns dessutom planer på att bygga nya bostäder längs Bromstensvägen vilket kommer att ställa ökade krav på möjligheter att cykla.

En del av dagens körbana på Bromste... Visa mer



Enklare att cykla längs Bromstensvägen -Stockholm växer Q Söke

Offentliga

Commur

Om

Flen

 Flemi 1042i
Visa v
08-50
Kont Mess

www.

Personer