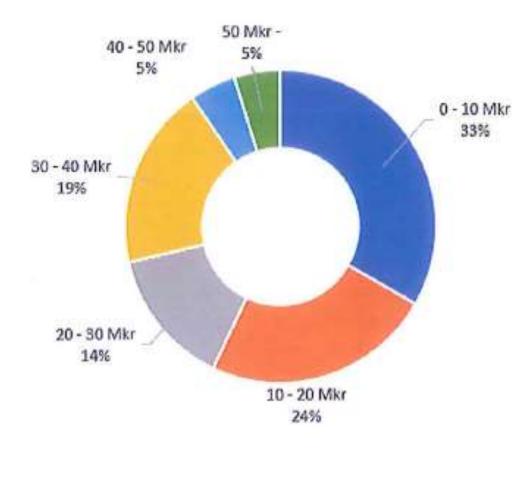

e traffic Easier and safer to cycle

Sto.

Lastplats

## The Bicycle Billion 2013

One billion SEK (€ 100 million) until 2018 in bicycle infrastructure investments

#### 36 km Commuter cycle routes

Pr and SEL

Bill for

SCORE ANOIN

ANDOD

ALF LODGE

distai-and

**TEMPERAN** 

MENT

VACUE AFTER

4440 201

STORA BIRDING IN

MASSING OF BLASTAS

HALES BLACK

2019-07-05 Sida 4

SODA HA

and water

HANNINET HOLDEN

LADIO ARDIO ARDIET

transferrate

HORKA O AROANDEN

ALC: NO

DVEDRORA

REDARHOUNT

# More than 90 projects

More than 40 km new cycle infrastructure

# Innovative and cheap

# Traditional and more costly

TILLEL

#### Instead of car parking

#### Instead of car lanes

ক্ষ

#### Through parks



Lastplats



Commuter routes from suburbs

0



**Central city regeneration** 

buss oc



### Central city average: € 3000/m Suburbs average: € 2000/m





## Is it worth it?





#### **Coordination**

keltrafik änvisas

#### Time and risks

🖬 Gilla 🥠 Dela \cdots

Inlägg

۷

Cykla och gå i Stockholms stad

Nu har arbetet med att bygga dubbelriktad gång- och cykelbana längs Bromstensvägen, mellan Gamla Bromstensvägen och Logvägen, kommit igång. Idag finns ingen cykelbana längs Bromstensvägen. Därför väljer många cyklister att cykla längs Dagsverksvägen, en smal gata med många in- och utfarter till enfamiljshus. Det finns dessutom planer på att bygga nya bostäder längs Bromstensvägen vilket kommer att ställa ökade krav på möjligheter att cykla.

En del av dagens körbana på Bromste... Visa mer



Enklare att cykla längs Bromstensvägen -Stockholm växer Q Söke

Offentliga

Commur