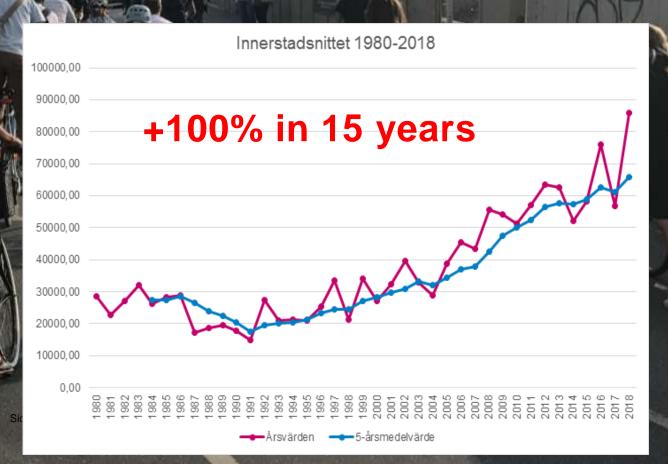

illion SEK (€ 100 million) until 2018 in bicycle infrastructure investments

#### 36 km Commuter cycle routes

Pr and SEL

Bill for

SCORE ANOIN

ANDOD

ALF LODGE

distai-and

**TEMPERAN** 

MENT

VACUE AFTER

4440 201

STORA BIRDING IN

MASSING OF BLASTAS

HALES BLACK

2019-07-05 Sida 4

SODA HA

and water

HANNINET HOLDEN

LADIO ARDIO ARDIET

transferrate

HORKA O AROANDEN

ALC: NO

DVEDRORA

REDARHOUNT

# More than 90 projects

More than 40 km new cycle infrastructure

# Innovative and cheap

# Traditional and more costly

TILLEL

#### Instead of car parking

#### Instead of car lanes

ক্ষ

#### Through parks



Lastplats



Commuter routes from suburbs

0



**Central city regeneration** 

buss oc



### Central city average: € 3000/m Suburbs average: € 2000/m





## Is it worth it?





#### **Coordination**

keltrafik änvisas

#### Time and risks

🖬 Gilla 🥠 Dela \cdots

Inlägg

۷

Cykla och gå i Stockholms stad

Nu har arbetet med att bygga dubbelriktad gång- och cykelbana längs Bromstensvägen, mellan Gamla Bromstensvägen och Logvägen, kommit igång. Idag finns ingen cykelbana längs Bromstensvägen. Därför väljer många cyklister att cykla längs Dagsverksvägen, en smal gata med många in- och utfarter till enfamiljshus. Det finns dessutom planer på att bygga nya bostäder längs Bromstensvägen vilket kommer att ställa ökade krav på möjligheter att cykla.

En del av dagens körbana på Bromste... Visa mer



Enklare att cykla längs Bromstensvägen -Stockholm växer Q Söke

Offentliga

Commur

Om

Flen

 Flemi 1042i
Visa v
08-50
Kont Mess

www.

Personer

Stockholm växer

## Ano