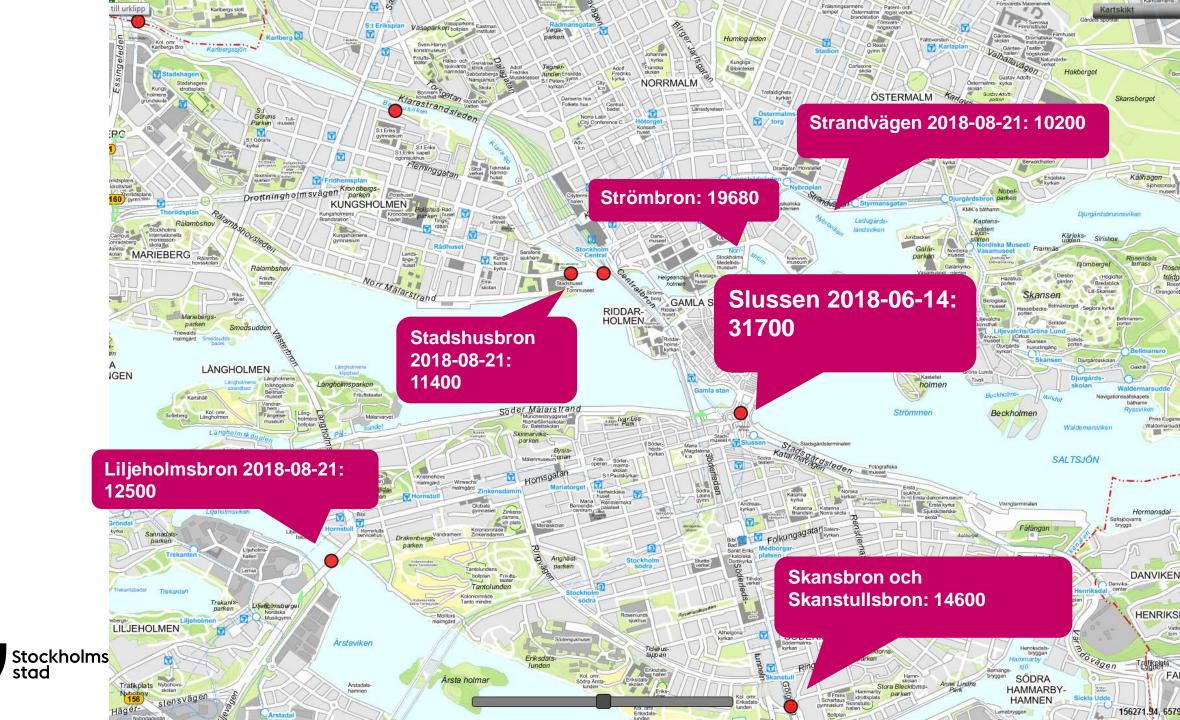

lion SEK (€ 100 million) until 2018 in bicycle infrastructure investments

#### 36 km Commuter cycle routes

Pr and SEL

Bill for

SCORE ANOIN

ANDOD

ALF LODGE

distai-and

**TEMPERAN** 

MENT

VACUE AFTER

4440 201

STORA BIRDING IN

MASSING OF BLASTAS

HALES BLACK

2019-07-05 Sida 4

SODA HA

and water

HANNINET HOLDEN

LADIO ARDIO ARDIET

transferrate

HORKA O AROANDEN

ALC: NO

DVEDRORA

REDARHOUNT

# More than 90 projects

More than 40 km new cycle infrastructure

# Innovative and cheap

# Traditional and more costly

TILLEL

#### Instead of car parking

#### Instead of car lanes

ক্ষ

#### Through parks



Lastplats



Commuter routes from suburbs

0



**Central city regeneration** 

buss oc



### Central city average: € 3000/m Suburbs average: € 2000/m





## Is it worth it?





#### **Coordination**

keltrafik änvisas

#### Time and risks

🖬 Gilla 🥠 Dela \cdots

Inlägg

۷

Cykla och gå i Stockholms stad

Nu har arbetet med att bygga dubbelriktad gång- och cykelbana längs Bromstensvägen, mellan Gamla Bromstensvägen och Logvägen, kommit igång. Idag finns ingen cykelbana längs Bromstensvägen. Därför väljer många cyklister att cykla längs Dagsverksvägen, en smal gata med många in- och utfarter till enfamiljshus. Det finns dessutom planer på att bygga nya bostäder längs Bromstensvägen vilket kommer att ställa ökade krav på möjligheter att cykla.

En del av dagens körbana på Bromste... Visa mer



Enklare att cykla längs Bromstensvägen -Stockholm växer Q Söke

Offentliga

Commur

Om

Flen

 Flemi 1042i
Visa v
08-50
Kont Mess

www.

Personer

Stockholm växer

## Anoth