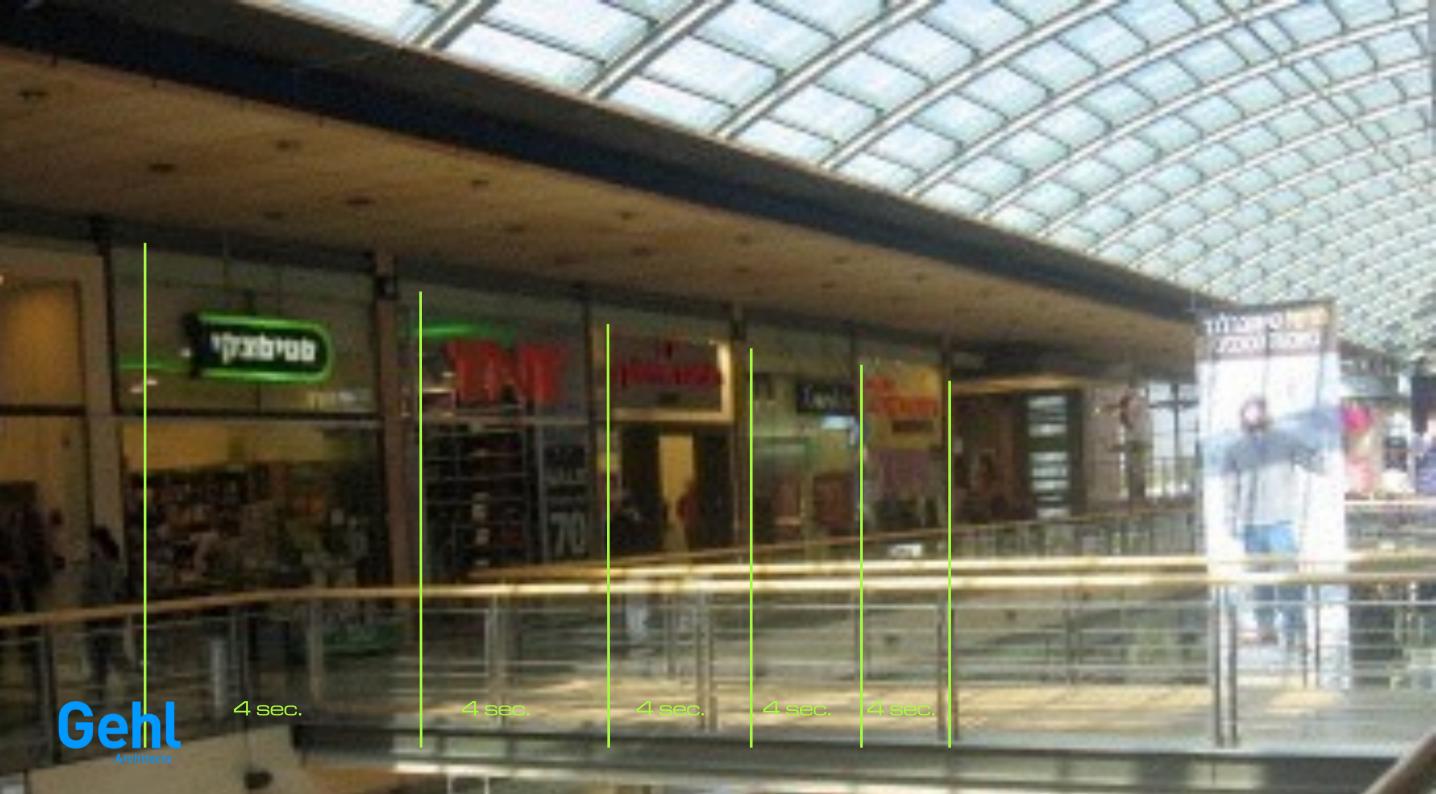

# We need a lot of stimuli

1000 stimulus per hour =

1 per every 4 seconds

More than 22 squares that used to be parking lots are now people spaces