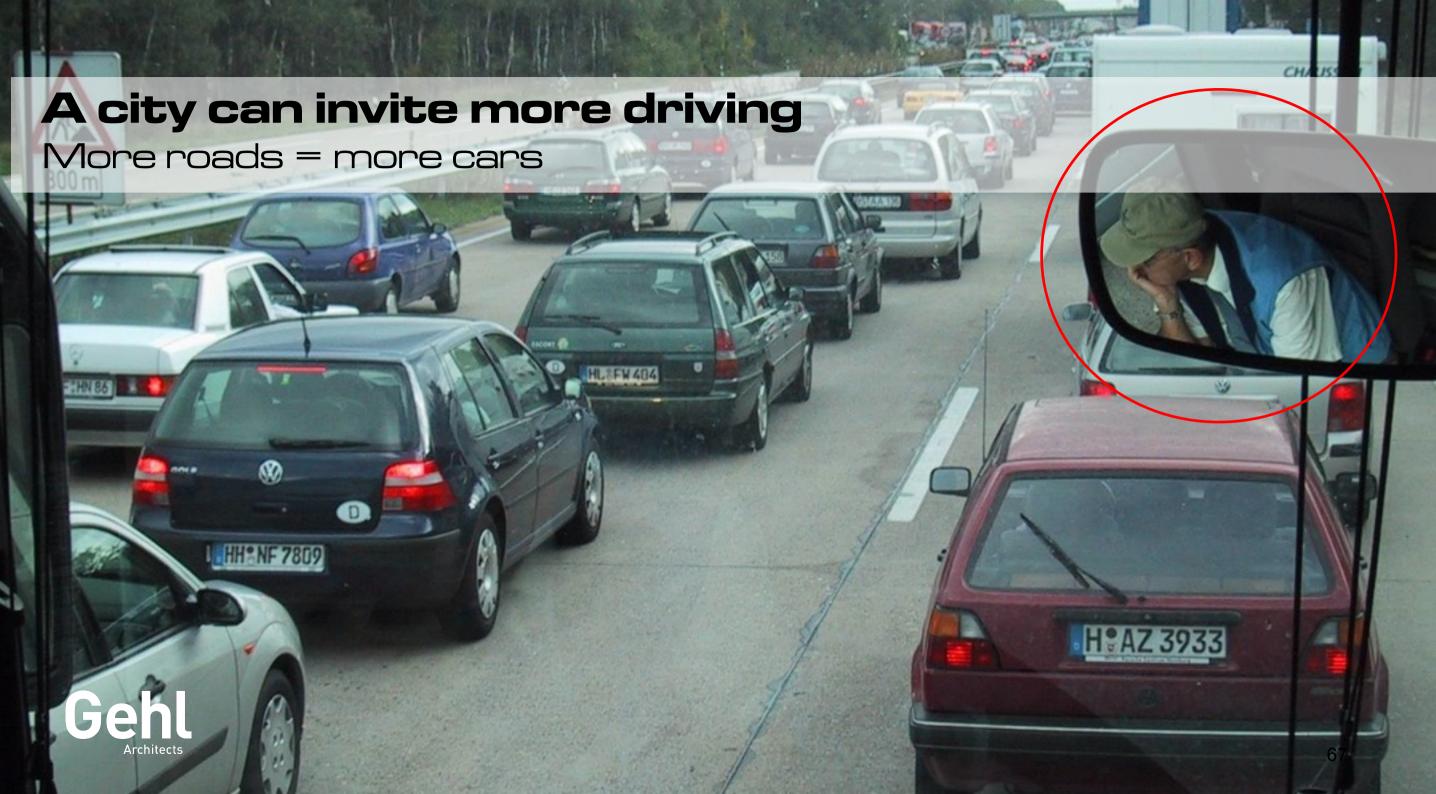

at eye-level?







# We need a lot of stimuli

1000 stimulus per hour =

1 per every 4 seconds























More than 22 squares that used to be parking lots are now people spaces











# People stayed longer and longer

Almost 4 times more space

= Almost 4 times more activity

## We changed the culture

From walking and shopping to include many other activities like meeting other people, enjoying cultural events, al fresco dining or just watching other people





throughout the city center at any time between 12° and 16° on

# Who is invited to the city?



The number of café chairs rose by 61% between 1986-1995 The number increased by another 47% between 1995-2005



23% of inner city parking was removed between 1986-1995 Another 13% was removed between 1995-2005















Reclaiming our street