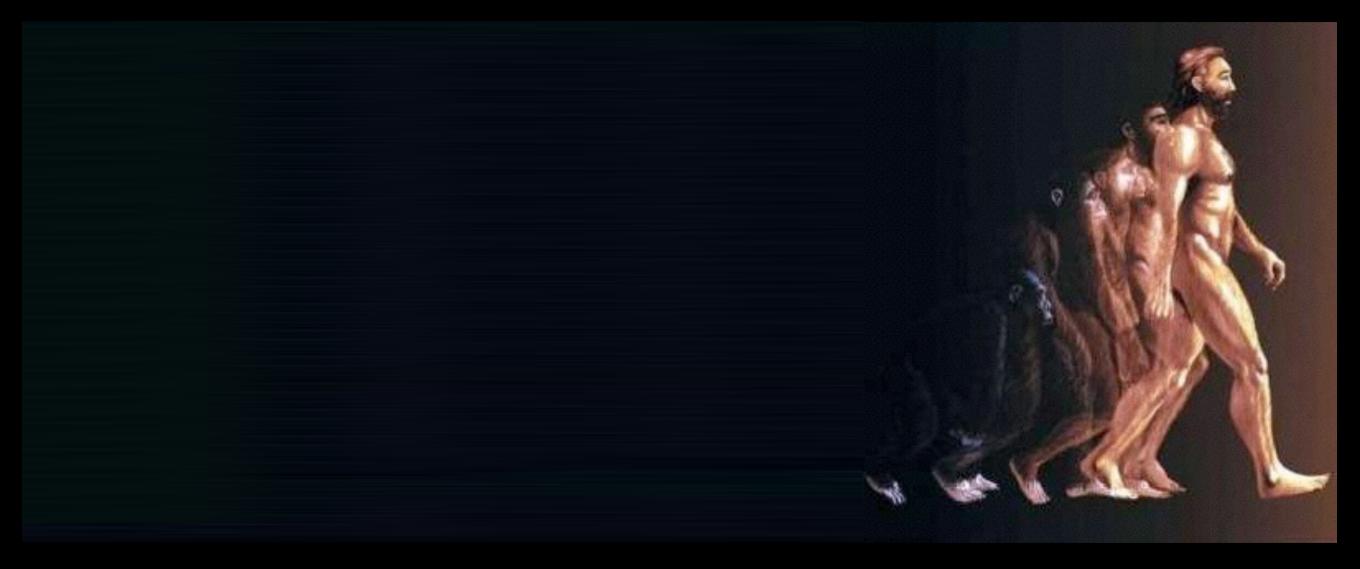

## SIX MILLION YEARS LATER

-we are still a slow, fragile, linear, horizontal, max 5 km/h walking creature