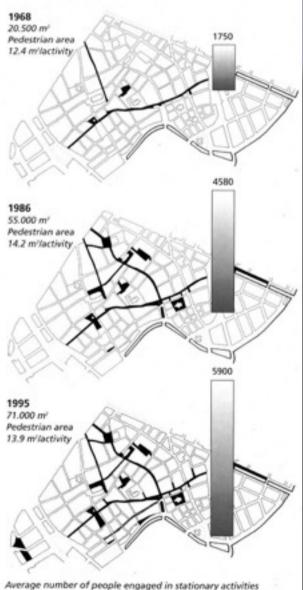

# People stayed longer and longer

Almost 4 times more space

= Almost 4 times more activity

# Who is invited to the city?

The number of café chairs rose by 61% between 1986-1995 The number increased by another 47% between 1995-2005

23% of inner city parking was removed between 1986-1995 Another 13% was removed between 1995-2005