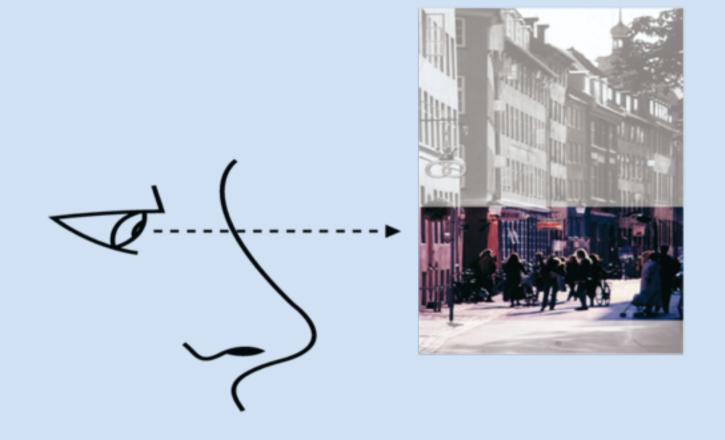

When walking we look where we are putting our feet! public realm is a recent invention.

# What do we experience at eye-level?