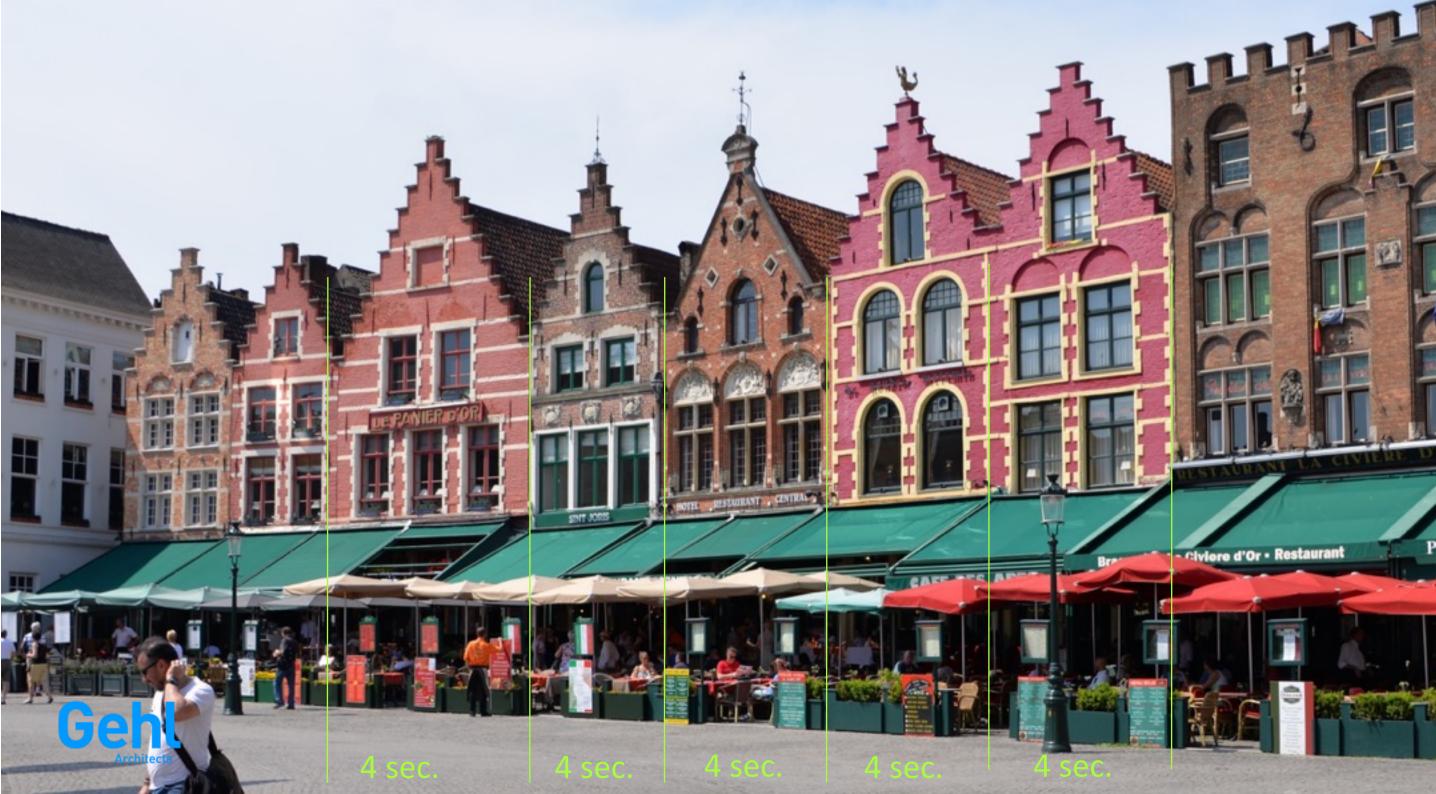

# We need a lot of stimuli

1000 stimulus per hour =

1 per every 4 seconds

More than 22 squares that used to be parking lots are now people spaces