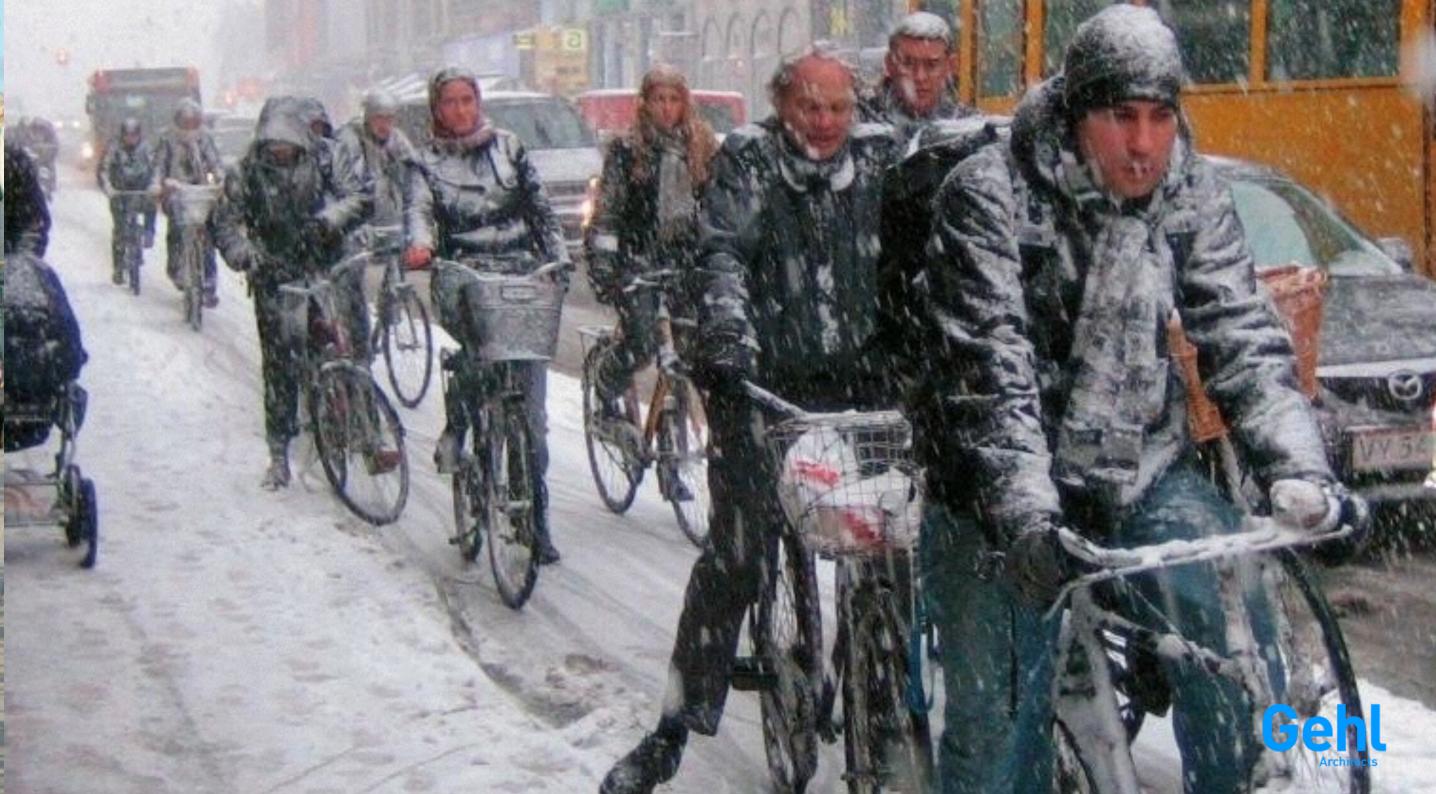

## SIX MILLION YEARS LATER

-we are still a slow, fragile, linear, horizontal, max 5 km/h walking creature