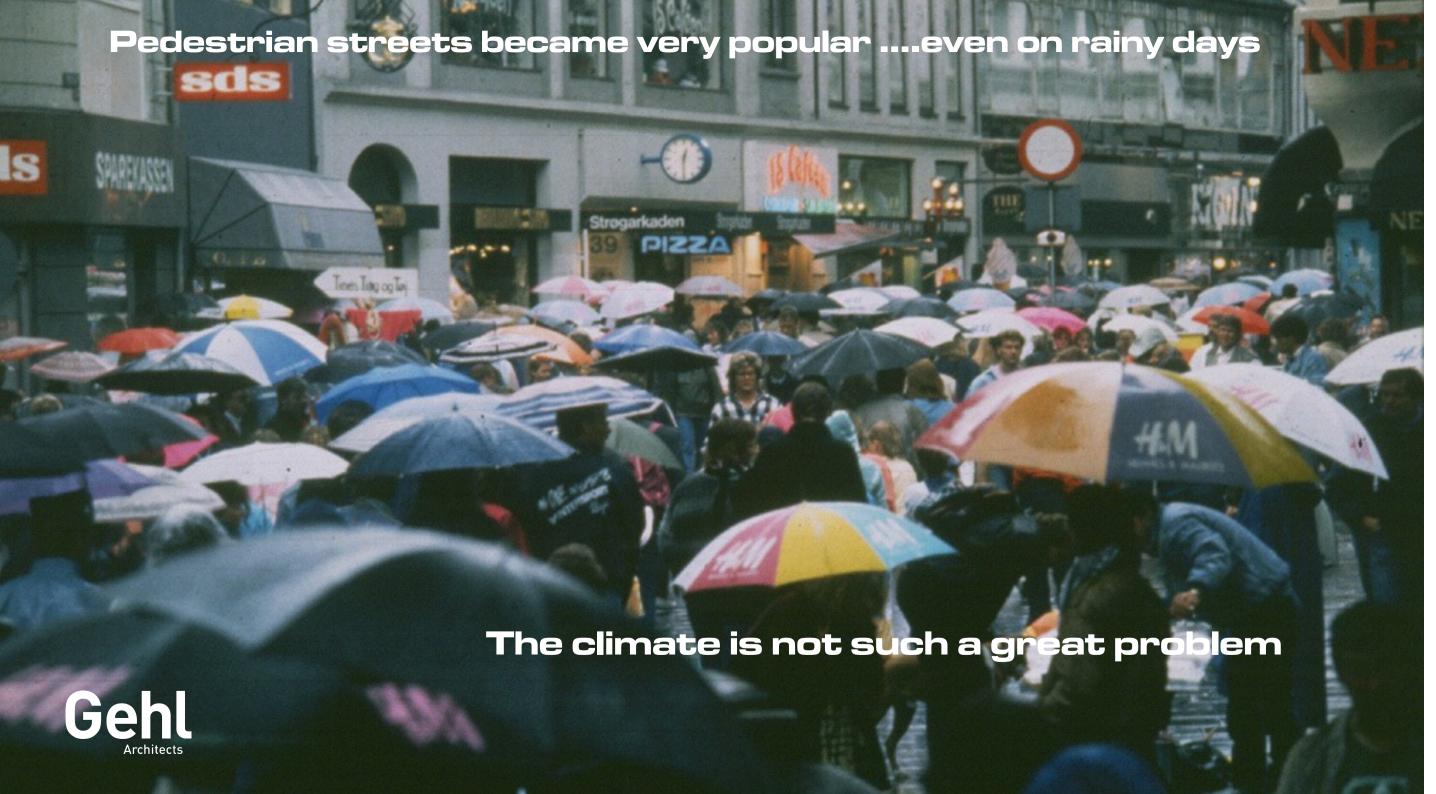

## We changed the culture

From walking and shopping to include many other activities like meeting other people, enjoying cultural events, al fresco dining or just watching other people

throughout the city center at any time between 12° and 16° on