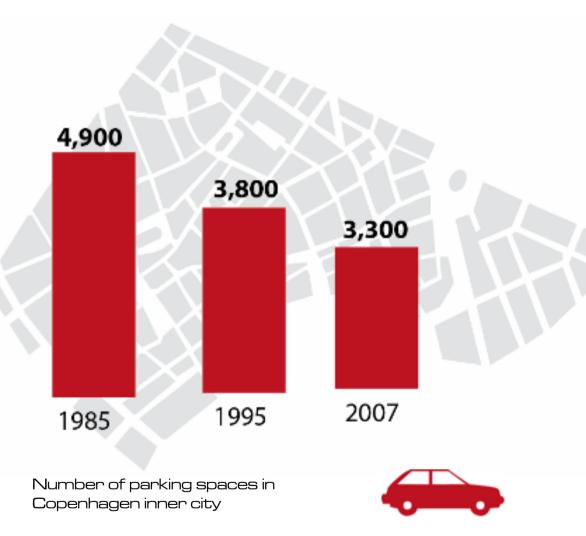

# Who is invited to the city?

The number of café chairs rose by 61% between 1986-1995 The number increased by another 47% between 1995-2005

23% of inner city parking was removed between 1986-1995 Another 13% was removed between 1995-2005