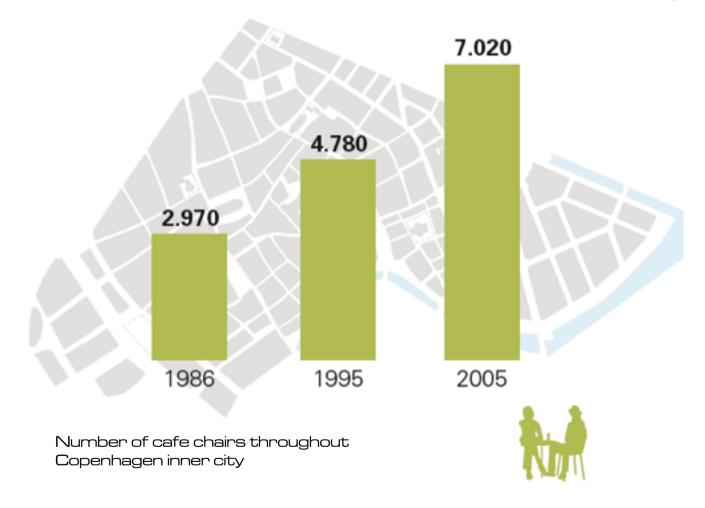

# Who is invited to the city?

The number of café chairs rose by 61% between 1986-1995 The number increased by another 47% between 1995-2005

23% of inner city parking was removed between 1986-1995 Another 13% was removed between 1995-2005