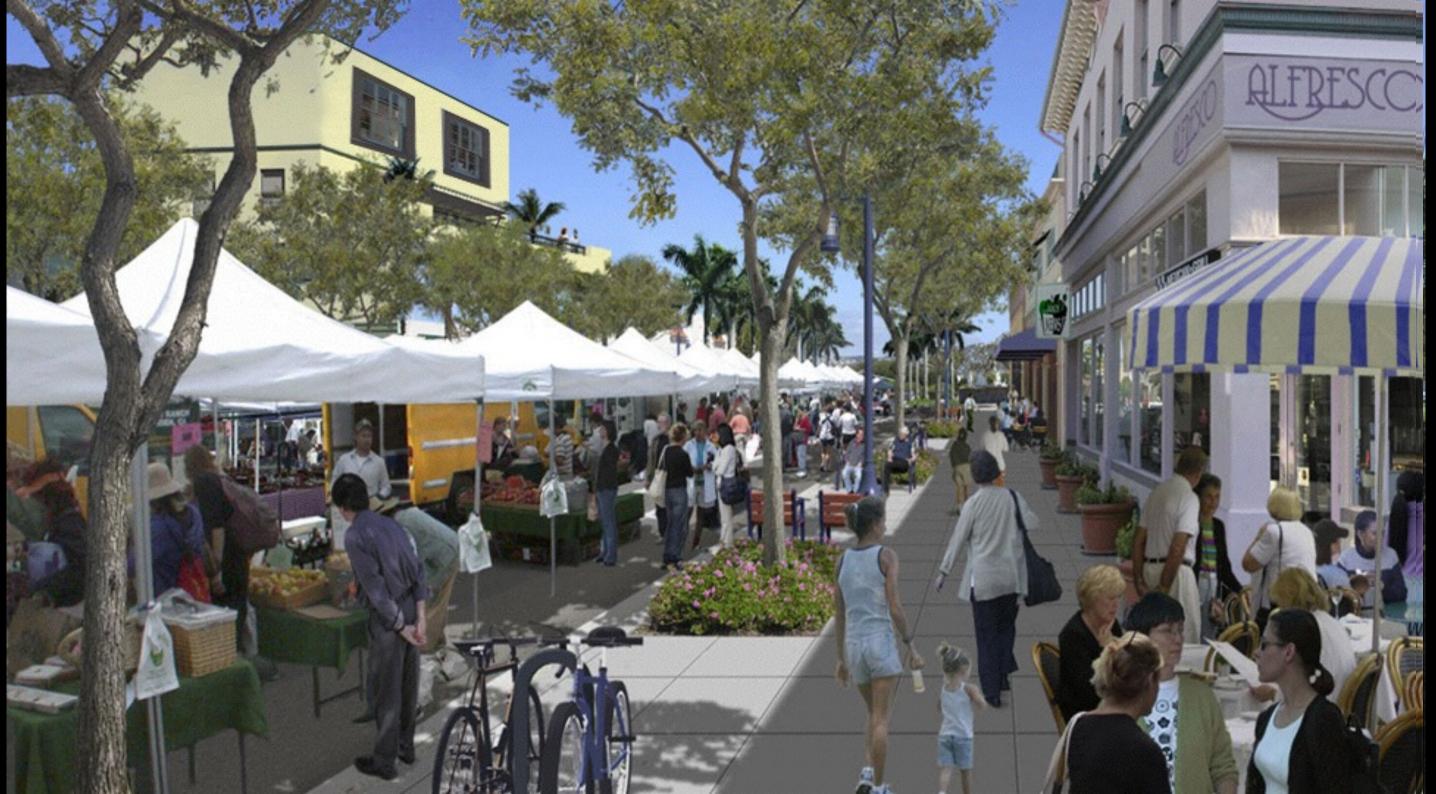

## We changed the culture

From walking and shopping to include many other activities like meeting other people, enjoying cultural events, al fresco dining or just watching other people

throughout the city center at any time between 12° and 16° on

# Who is invited to the city?

The number of café chairs rose by 61% between 1986-1995 The number increased by another 47% between 1995-2005

23% of inner city parking was removed between 1986-1995 Another 13% was removed between 1995-2005