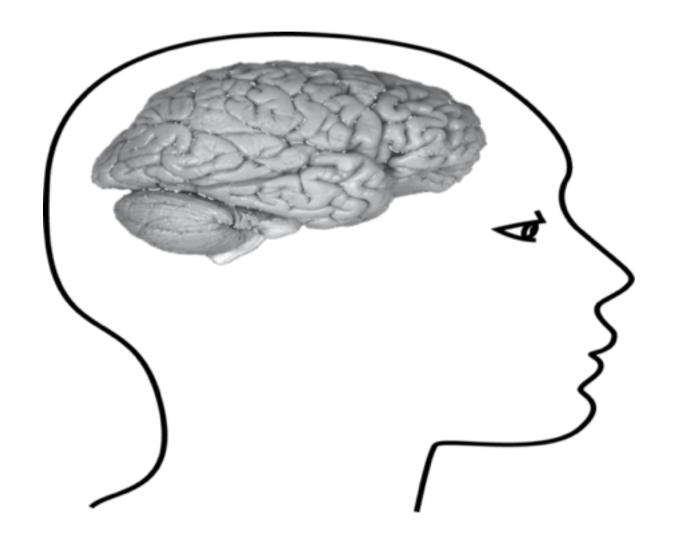

## **Mammalian Brain:**

Memory
Maternal love
Sociability
Anxiety
Attack
Fear/hate
Anger
Jealousy

## Reptilian Brain:

Breathing / temperature /avoidance / survival / hunger / thirst / territoriality balance / reproductive drive

### **Cortex:**

Logic & analysis
Language
Rational thought
Morality
Emotional control

OUR RIB CAGE CAN WITHSTAND IMPACTS AT UP TO 32 Km/h

Our ancestors used to chase down prey by running them to the ground.