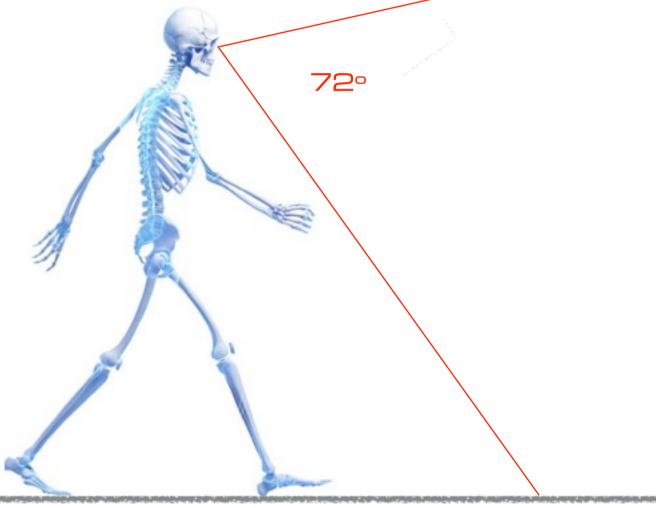

## SIX MILLION YEARS LATER

-we are still a slow, fragile, linear, horizontal, max 5 km/h walking creature