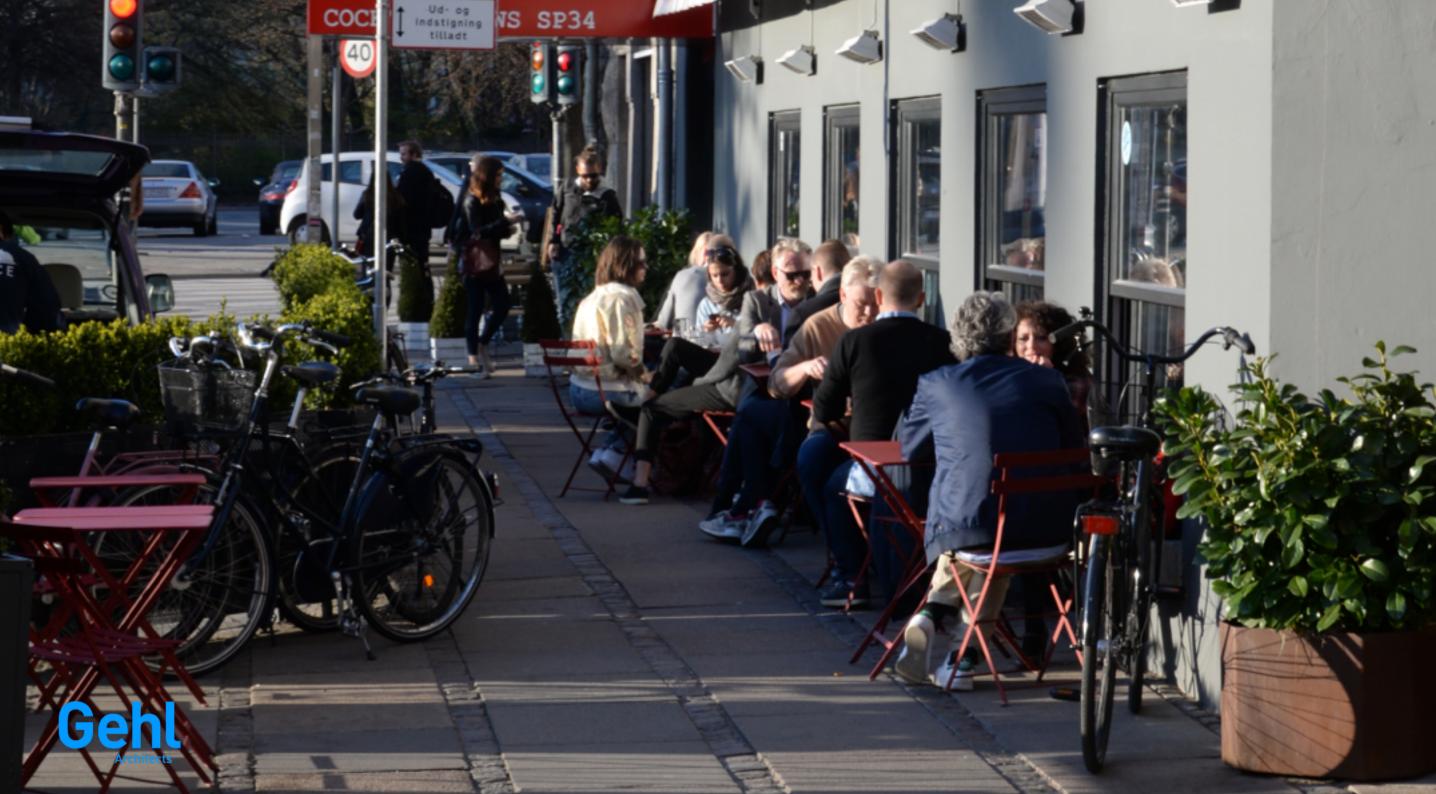

# People stayed longer and longer

Almost 4 times more space

= Almost 4 times more activity

## We changed the culture

From walking and shopping to include many other activities like meeting other people, enjoying cultural events, al fresco dining or just watching other people

throughout the city center at any time between 12° and 16° on

# Who is invited to the city?

The number of café chairs rose by 61% between 1986-1995 The number increased by another 47% between 1995-2005

23% of inner city parking was removed between 1986-1995 Another 13% was removed between 1995-2005