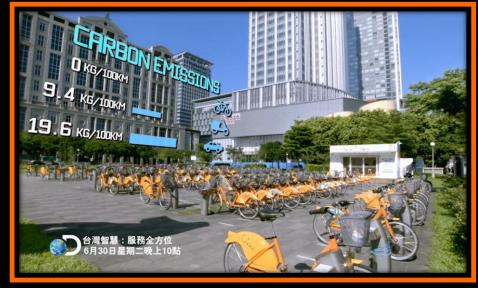

#### **Most Successful PPP Bike Sharing System**

**Latest survey** 

31.2% of YouBikers switched from motorcycles

4.4% switched from cars