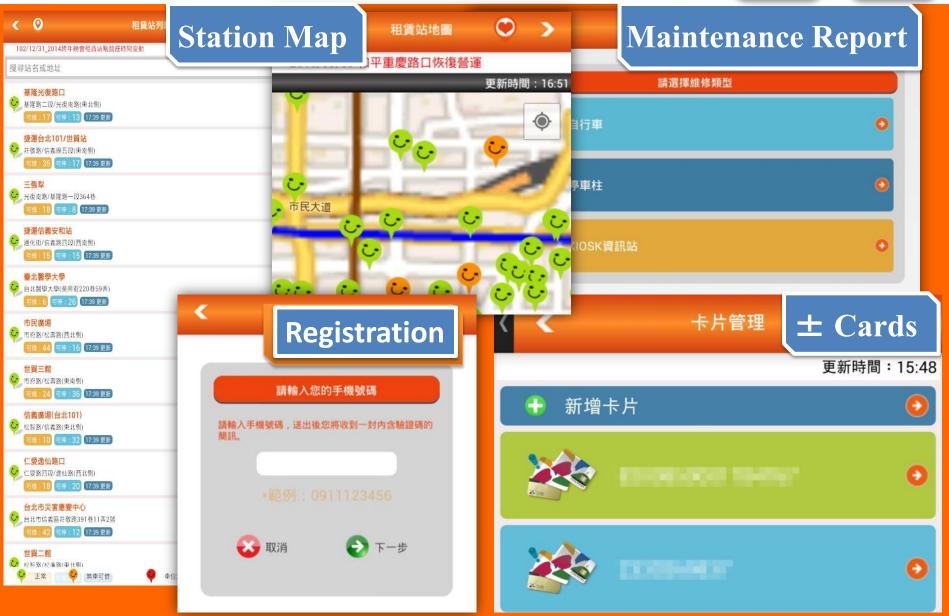

# **User-friendly Registration**

Easy Card + Mobile Phone(TW)+ "0" Deposit ,in "2" minutes

Become an YouBike member

#### **Powerful APP**