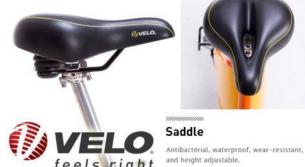

#### YouBike 2.0

Design for BBS Smile frame Easy to start

Saddle → VELO

Chains → KMC

Shift → SHIMANO