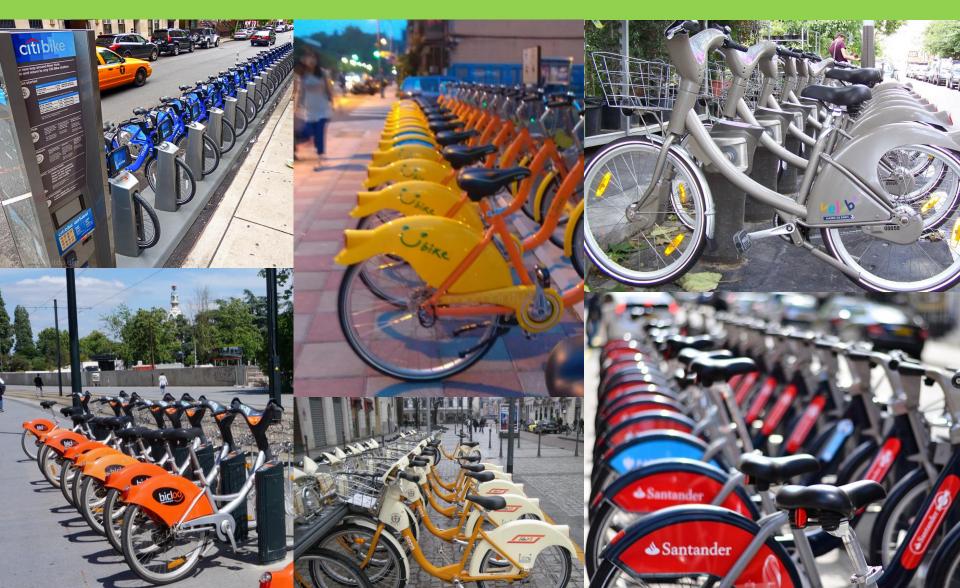

# Public Bike Sharing System is the new trend in the world

Mayor of London Boris Johnson There are two kinds of cities in the world: One has bike-sharing system in operation, the other one is in planning or construction

World Bike-sharing Cities: 997 cities in operation • 299 cities in planning or under construction