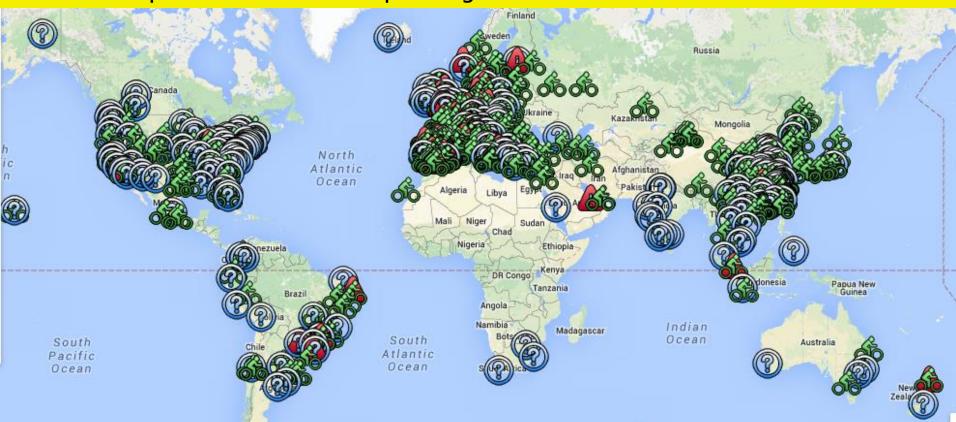

# Public Bike Sharing System is the new trend in the world

Mayor of London Boris Johnson There are two kinds of cities in the world: One has bike-sharing system in operation, the other one is in planning or construction

World Bike-sharing Cities: 997 cities in operation • 299 cities in planning or under construction