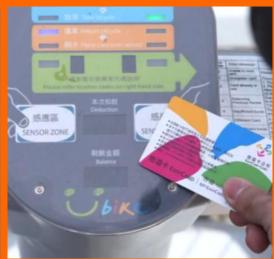

# **User-friendly Registration**

Easy Card + Mobile Phone(TW)+ "0" Deposit ,in "2" minutes

Become an YouBike member

#### **Powerful APP**