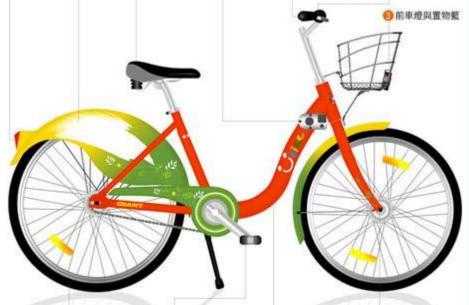

#### YouBike 2.0

Design for BBS Smile frame Easy to start

Saddle → VELO

Chains → KMC

Shift → SHIMANO

#### **Self-lock Patent**

**Self-lock --- Giant Patent** 

**Metal-plastic Basket** 

1.取出鎖頭拉出置物監往下

2.將鎖頭穿過前輪往上拉

3.將鎖頭插入右側卡榫上的孔隙

插入鑰匙逆時針旋轉後按下左側鈕解鎖