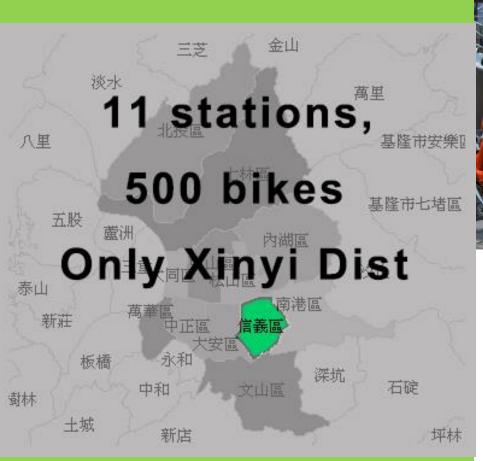

# YouBike: A User-Centered Approach to Bike Sharing



# Public Bike Sharing System is the new trend in the world





Mayor of London Boris Johnson There are two kinds of cities in the world: One has bike-sharing system in operation, the other one is in planning or construction

World Bike-sharing Cities: 997 cities in operation • 299 cities in planning or under construction





#### **Taiwan**

23.49 million people/ 36,197 km<sup>2</sup>

649 people/km<sup>2</sup>





# Taipei

2.70 million people/271 km<sup>2</sup> 9,951 people/km<sup>2</sup>



### **Pilot Project**

#### 2009







YouBike 1.0

# Why Turnover rate of only 0.5??

#### 1. Deposit Required



Member plans:
Daily
Weekly
Monthly
Yearly

2. Few Stations

3. Complicated Plans



#### "Why didn't I see cyclists in Taipei city?"



# **City Scheme**



#### 2012

#### YouBike 2.0

Design for BBS Smile frame Easy to start

Saddle → VELO

Chains → KMC

Shift → SHIMANO









#### **Self-lock Patent**

**Self-lock --- Giant Patent** 

**Metal-plastic Basket** 





1.取出鎖頭拉出置物監往下



2.將鎖頭穿過前輪往上拉



3.將鎖頭插入右側卡榫上的孔隙



插入鑰匙逆時針旋轉後按下左側鈕解鎖

### **Safe Riding**



# **User-friendly Registration**

Easy Card + Mobile Phone(TW)+ "0" Deposit ,in "2" minutes

Become an YouBike member











#### **Powerful APP**





# Hassle-free to Pick-up & Return







# **High Reputation Worldwide**









AKB 48 in Tai