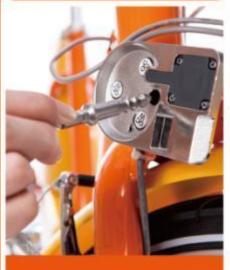

#### **Self-lock Patent**

**Self-lock --- Giant Patent** 

**Metal-plastic Basket** 

1.取出鎖頭拉出置物監往下

2.將鎖頭穿過前輪往上拉

3.將鎖頭插入右側卡榫上的孔隙

插入鑰匙逆時針旋轉後按下左側鈕解鎖