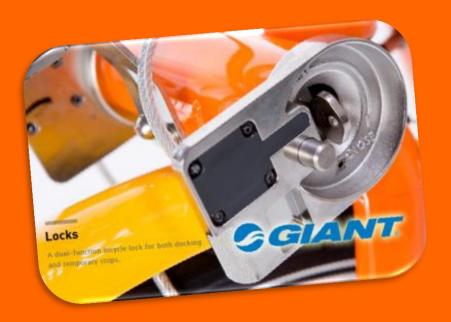

#### **Self-lock Patent**

**Self-lock --- Giant Patent** 

**Metal-plastic Basket** 

1.取出鎖頭拉出置物監往下

2.將鎖頭穿過前輪往上拉

3.將鎖頭插入右側卡榫上的孔隙

插入鑰匙逆時針旋轉後按下左側鈕解鎖