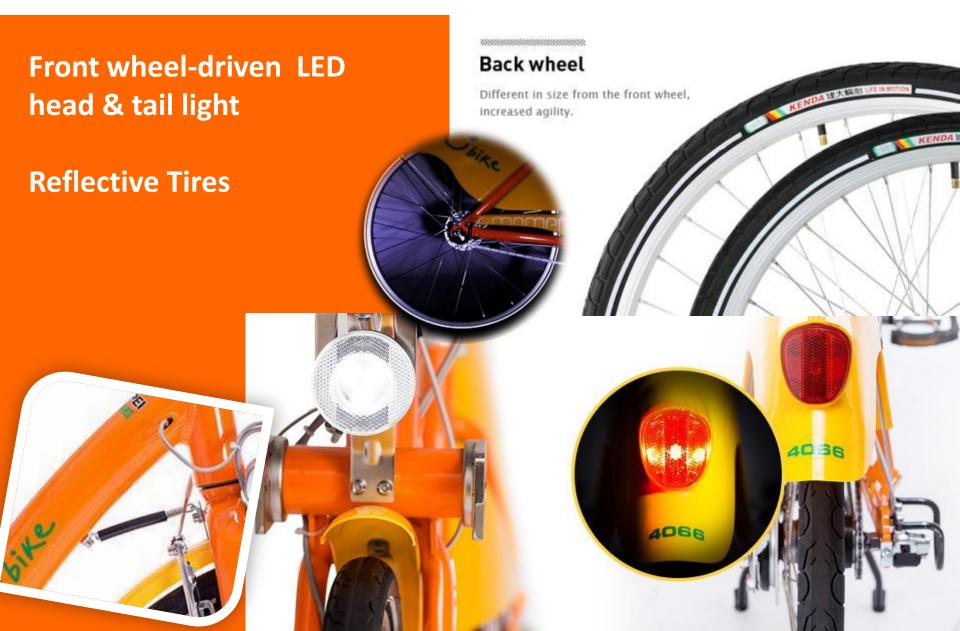

#### YouBike 2.0

Design for BBS Smile frame Easy to start

Saddle → VELO

Chains → KMC

Shift → SHIMANO

#### **Self-lock Patent**

**Self-lock --- Giant Patent** 

**Metal-plastic Basket** 

1.取出鎖頭拉出置物監往下

2.將鎖頭穿過前輪往上拉

3.將鎖頭插入右側卡榫上的孔隙

插入鑰匙逆時針旋轉後按下左側鈕解鎖

### **Safe Riding**