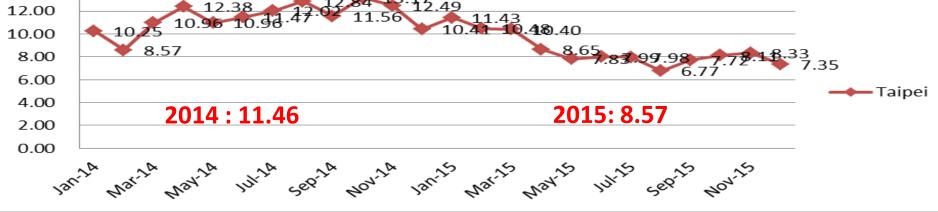

ple/km<sup>2</sup>



### **Pilot Project**

#### 2009







YouBike 1.0

# Why Turnover rate of only 0.5??

#### 1. Deposit Required



Member plans:
Daily
Weekly
Monthly
Yearly

2. Few Stations

3. Complicated Plans



#### "Why didn't I see cyclists in Taipei city?"



# **City Scheme**



#### 2012

#### YouBike 2.0

Design for BBS Smile frame Easy to start

Saddle → VELO

Chains → KMC

Shift → SHIMANO









#### **Self-lock Patent**

**Self-lock --- Giant Patent** 

**Metal-plastic Basket** 





1.取出鎖頭拉出置物監往下



2.將鎖頭穿過前輪往上拉



3.將鎖頭插入右側卡榫上的孔隙



插入鑰匙逆時針旋轉後按下左側鈕解鎖

### **Safe Riding**



# **User-friendly Registration**

Easy Card + Mobile Phone(TW)+ "0" Deposit ,in "2" minutes

Become an YouBike member











#### **Powerful APP**





# Hassle-free to Pick-up & Return







# **High Reputation Worldwide**









AKB 48 in Taipei

#### **Most Successful PPP Bike Sharing System**



#### **Most Successful PPP Bike Sharing System**

**Latest survey** 

31.2% of YouBikers switched from motorcycles

4.4% switched from cars









# Thank You