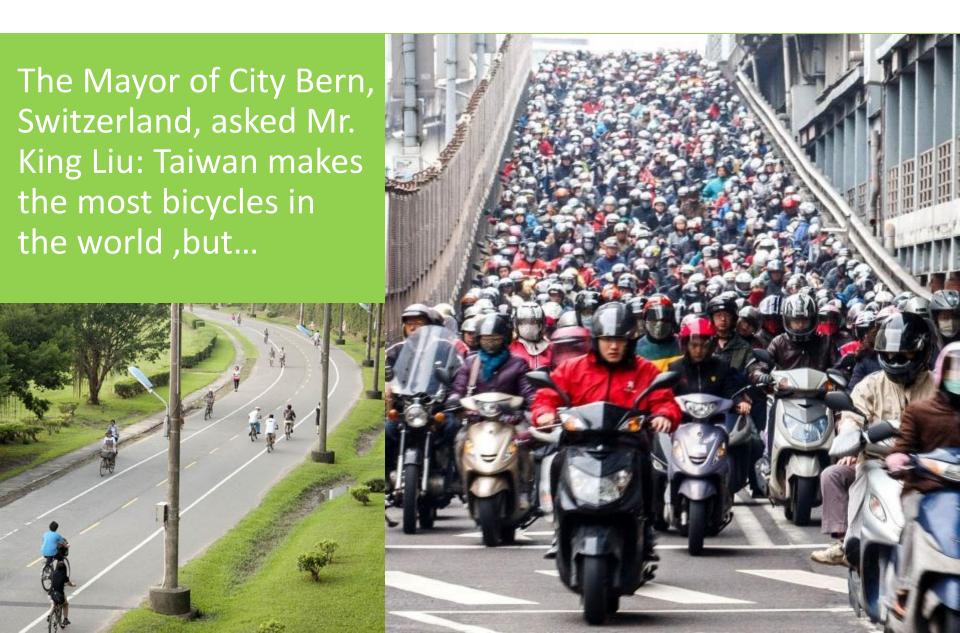

# Why Turnover rate of only 0.5??

#### 1. Deposit Required

Member plans:
Daily
Weekly
Monthly
Yearly

2. Few Stations

3. Complicated Plans

#### "Why didn't I see cyclists in Taipei city?"