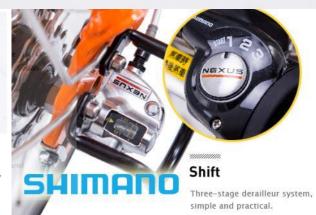

#### YouBike 2.0

Design for BBS Smile frame Easy to start

Saddle → VELO

Chains → KMC

Shift → SHIMANO