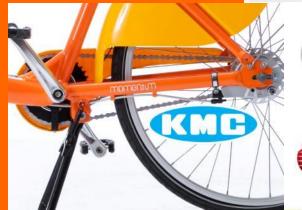

#### YouBike 2.0

Design for BBS Smile frame Easy to start

Saddle → VELO

Chains → KMC

Shift → SHIMANO