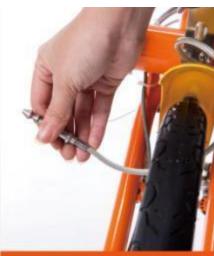

#### **Self-lock Patent**

**Self-lock --- Giant Patent** 

**Metal-plastic Basket** 

1.取出鎖頭拉出置物監往下

2.將鎖頭穿過前輪往上拉

3.將鎖頭插入右側卡榫上的孔隙

插入鑰匙逆時針旋轉後按下左側鈕解鎖