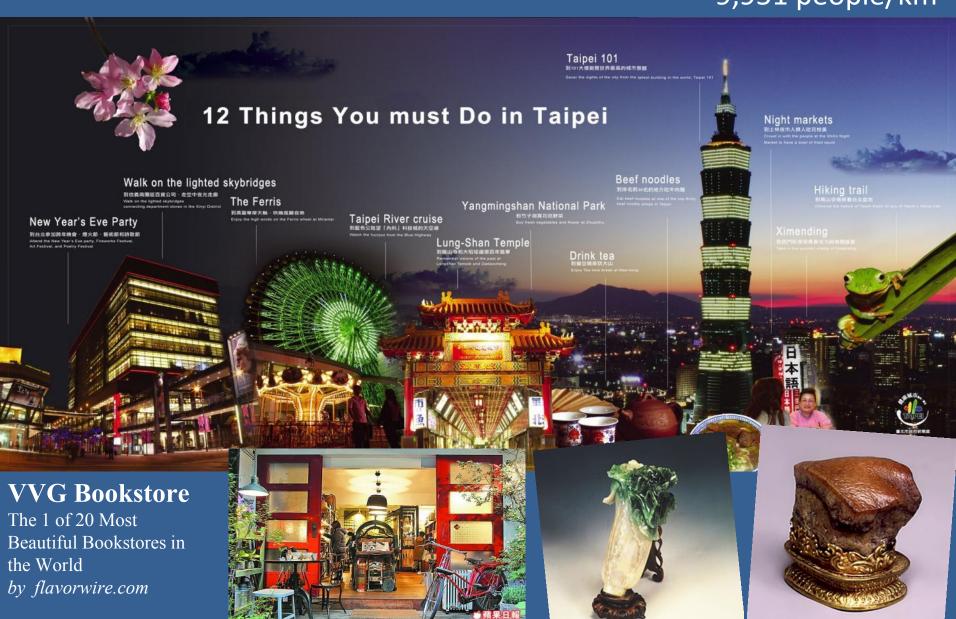

# YouBike: A User-Centered Approach to Bike Sharing



# Public Bike Sharing System is the new trend in the world





Mayor of London Boris Johnson There are two kinds of cities in the world: One has bike-sharing system in operation, the other one is in planning or construction

World Bike-sharing Cities: 997 cities in operation • 299 cities in planning or under construction





#### **Taiwan**

23.49 million people/ 36,197 km<sup>2</sup>

649 people/km<sup>2</sup>





# Taipei

2.70 million people/271 km<sup>2</sup> 9,951 people/km<sup>2</sup>



### **Pilot Project**

#### 2009







YouBike 1.0

# Why Turnover rate of only 0.5??

#### 1. Deposit Required



Member plans:
Daily
Weekly
Monthly
Yearly

2. Few Stations

3. Complicated Plans



#### "Why didn't I see cyclists in Taipei city?"



# **City Scheme**



#### 2012

#### YouBike 2.0

Design for BBS Smile frame Easy to start

Saddle → VELO

Chains → KMC

Shift → SHIMANO









#### **Self-lock Patent**

**Self-lock --- Giant Patent** 

**Metal-plastic Basket** 





1.取出鎖頭拉出置物監往下



2.將鎖頭穿過前輪往上拉



3.將鎖頭插入右側卡榫上的孔隙



插入鑰匙逆時針旋轉後按下左側鈕解鎖

### **Safe Riding**



# **User-friendly Registration**

Easy Card + Mobile Phone(TW)+ "0" Deposit ,in "2" minutes

Become an YouBike member











#### **Powerful APP**





# Hassle-free to Pick-up & Return







# **High Reputatio