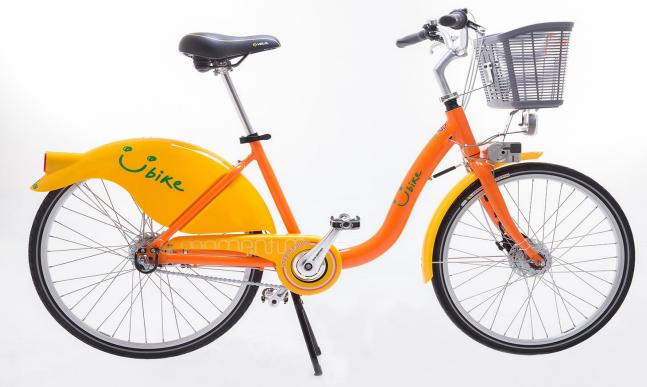

#### YouBike 2.0

Design for BBS Smile frame Easy to start

Saddle → VELO

Chains → KMC

Shift → SHIMANO