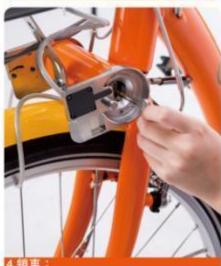

#### **Self-lock Patent**

**Self-lock --- Giant Patent** 

**Metal-plastic Basket** 

1.取出鎖頭拉出置物監往下

2.將鎖頭穿過前輪往上拉

3.將鎖頭插入右側卡榫上的孔隙

插入鑰匙逆時針旋轉後按下左側鈕解鎖