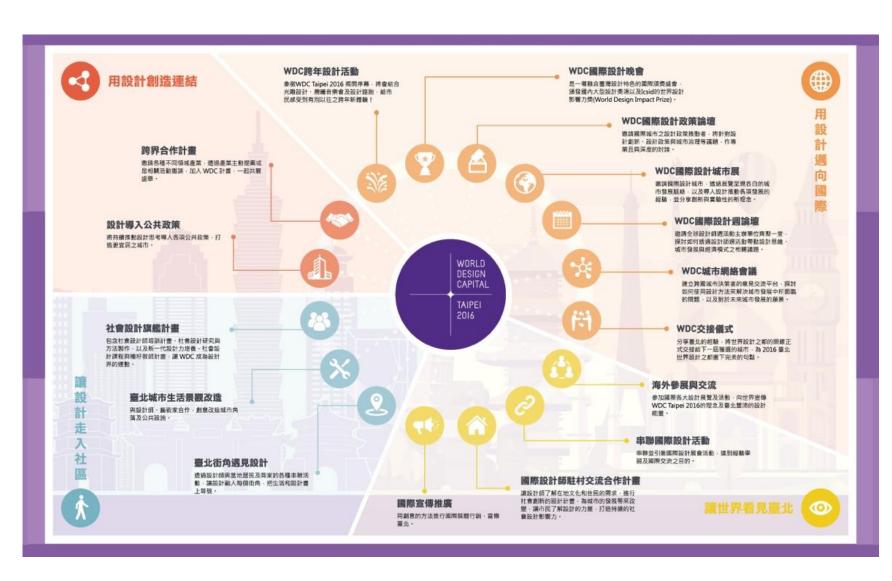

# WDC Projects and design innovation happening now

#### Conclusion

- WDC 2016 is the starting point to make design changes in Taipei
- Taipei is a design lab to scale up design impact for Taiwan
- Social design would be the next big thing to inspire next generation
- Pencil down this date: WDC conferences and exhibition starting from Oct 13, 2016