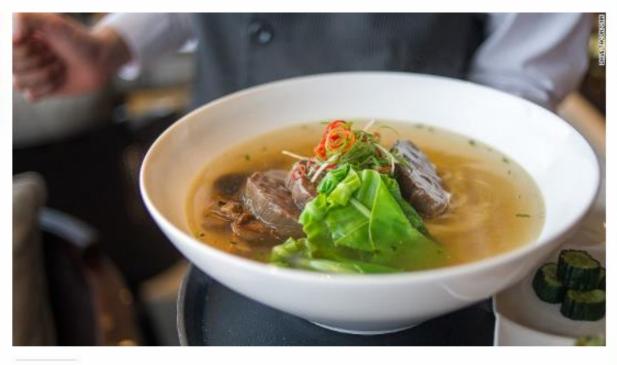

Opinions Travel More...

Money

International Edition

Search CNN

م

1. Taiwan: 8,242 votes

World

A bowl of beef noodles is a fine way to dive into Taiwan's eating scene.

The culinary philosophy in Taiwan is simple.

Eat often and eat well.

Small eats -- but lots of them -- are the big thing here.

The island's food is a mash-up of the cuisine of the Min Nan, Teochew and Hokkien Chinese communities, along with Japanese cooking.