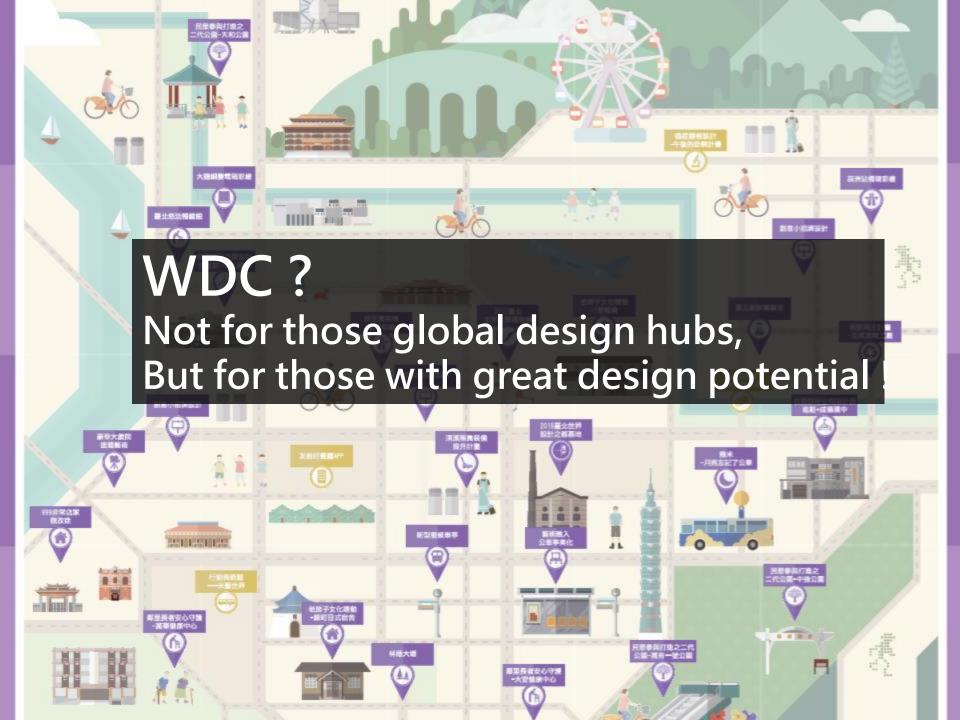

# Is Taipei qualified to be the World Design Capital?

# What's World Design Capital?

#### World Design Capital

- The World Design Capital® (WDC) is designated by Icsid (International Council of Societies of Industrial Design ) to change city by design
- Torino (Italy) in 2008, Seoul (South Korea) in 2010, Helsinki (Finland) in 2012, and Cape Town (South Africa) 2014. Mexico City has just been named WDC 2018.
- Each city has their own design theme.

# What would be the theme of the WDC Taipei 2016?