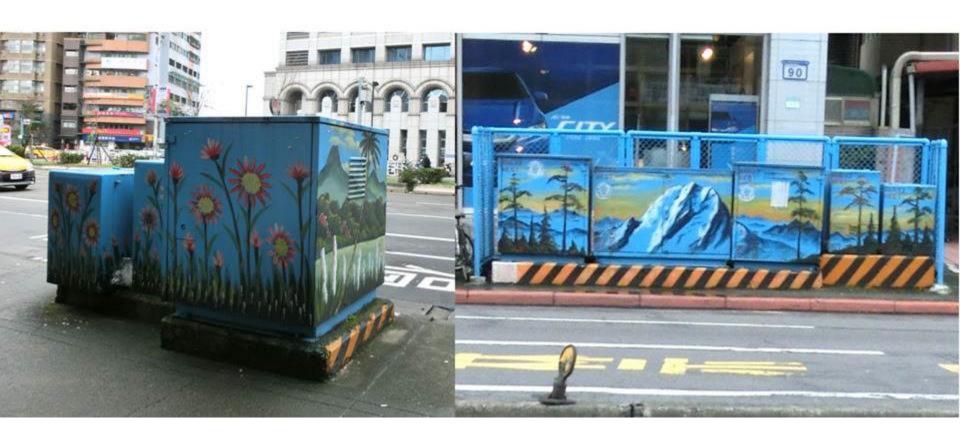

al?



#### World Design Capital

- The World Design Capital® (WDC) is designated by Icsid (International Council of Societies of Industrial Design ) to change city by design
- Torino (Italy) in 2008, Seoul (South Korea) in 2010, Helsinki (Finland) in 2012, and Cape Town (South Africa) 2014. Mexico City has just been named WDC 2018.
- Each city has their own design theme.













# What would be the theme of the WDC Taipei 2016?





#### Theme





#### Behind the theme

- Design thinking
  - Human-centered design
  - Design for all
- Social design
  - Design for social impact
- Public-policy by design
  - Design for all areas
  - From education to health sector

Talents,





# WDC Projects and design innovation happening now



#### Redesign guidelines for outdoor advertising













羅斯福路變電箱各點色彩&整理







#### 羅斯福路段變電箱小卡&色彩整理(ALL)







### Redesign urban furniture





## Redesign operating models for old houses and campus



News Regions

Sport

Video T\

Technology

Features

Style

Entertainment

Opinions Travel More...

Money

International Edition

Search CNN

م

1. Taiwan: 8,242 votes

World













A bowl of beef noodles is a fine way to dive into Taiwan's eating scene.

The culinary philosophy in Taiwan is simple.

Eat often and eat well.

Small eats -- but lots of them -- are the big thing here.

The island's food is a mash-up of the cuisine of the Min Nan, Teochew and Hokkien Chinese communities, along with Japanese cooking.



Island



The uncensored beauty of motherhood



How Africa's superrich spend their millions



Hello Amold. Hasta la